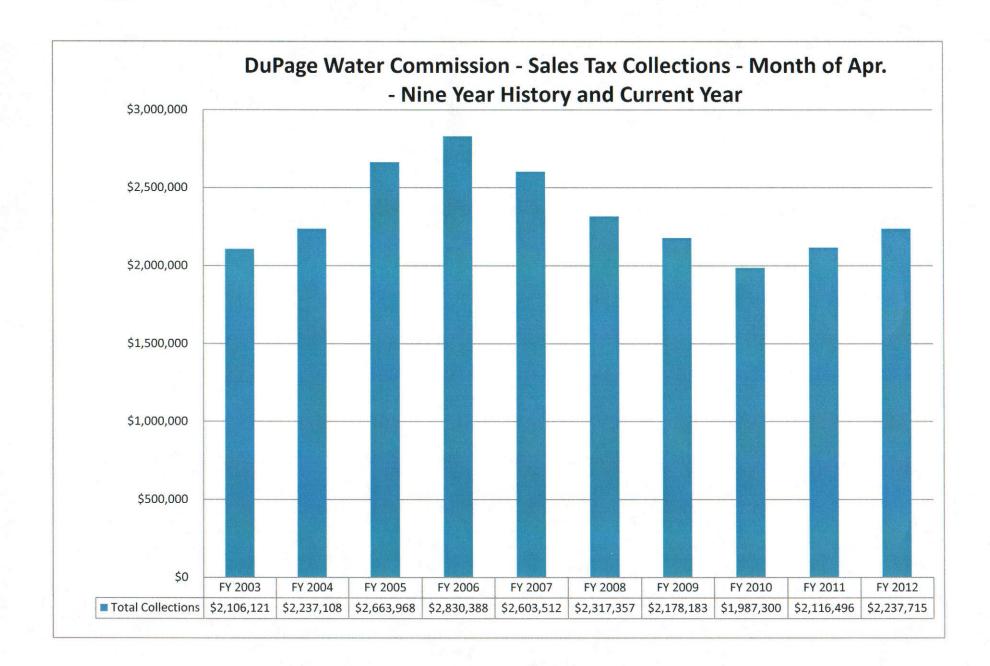

Financial Report - April 30, 2012

- Water sales to Commission customers for April were 11.9 million gallons (.6%) less than April 2011 and 13.2 million gallons more than March 2012. Year to date water sold to customers is 2.14% less than the prior year. Water billings to customers was \$5.515 million and water purchases from the City of Chicago was \$5.182 million.
- April sales tax collections (January) were \$2.237 million or 5.73% more than the same period last fiscal year. Cumulatively, sales tax is \$1,321,215 greater as compared to prior year (4.33%).
- Water billing receivables at the April month end (\$7.5 million) decreased from the prior month (\$7.8 million) by \$.3 million. This decrease is due to the timing of collections.
- The Commission is through the fiscal year. At the end of April \$101.0 million of the \$97.1 million revenue budget has been realized, this accounts for 104.0% of the revenue budget, \$82.2 million of the \$87.2 million expenditure budget has been realized, this accounts for 94.3% of the expenditure budget. The Commission's year to date balances for revenues and expenditures are in line with the expected amounts.
- The Commission received the negotiated amount of the fixed cost from DuPage County in the amount of \$2.56 million.
- The Operations and Maintenance, Operations and Maintenance Reserve, and Depreciation Accounts are fully funded as of April 30, 2012.
- The General Account and the Sales Tax Subaccount have balances of \$18.1 million and \$13.4 million, respectively.