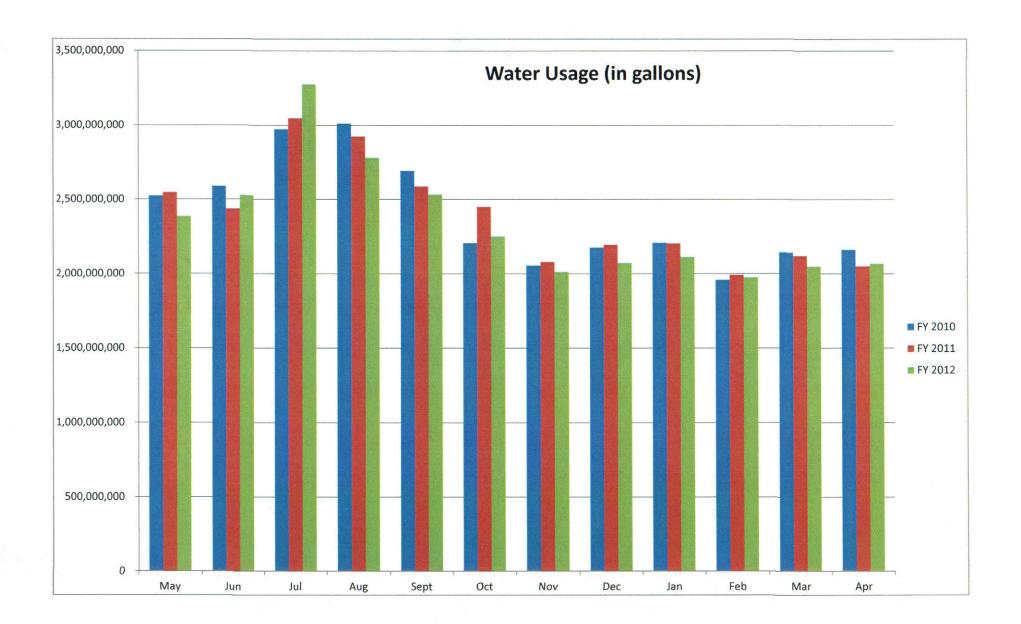

#### Financial Statements - March 2012

Mr. Lux provided the Committee with a summary of the March Financial Statements.

He noted that the water usage chart was added to the Financial Statements per the Committee's request. Commissioner Russo asked what the projected water loss was in the rate model. General Manager Spatz responded that the rate model projected 2% loss every year. He added that the rate model also projected a 3% loss from the water purchased from the City of Chicago which means the Commission sells only 97% of water purchased and right now the Commission is selling 98% of what is purchased so the full 3% loss is not being witnessed in the water usage chart. Mr. Lux added that this is based on a five year trend.