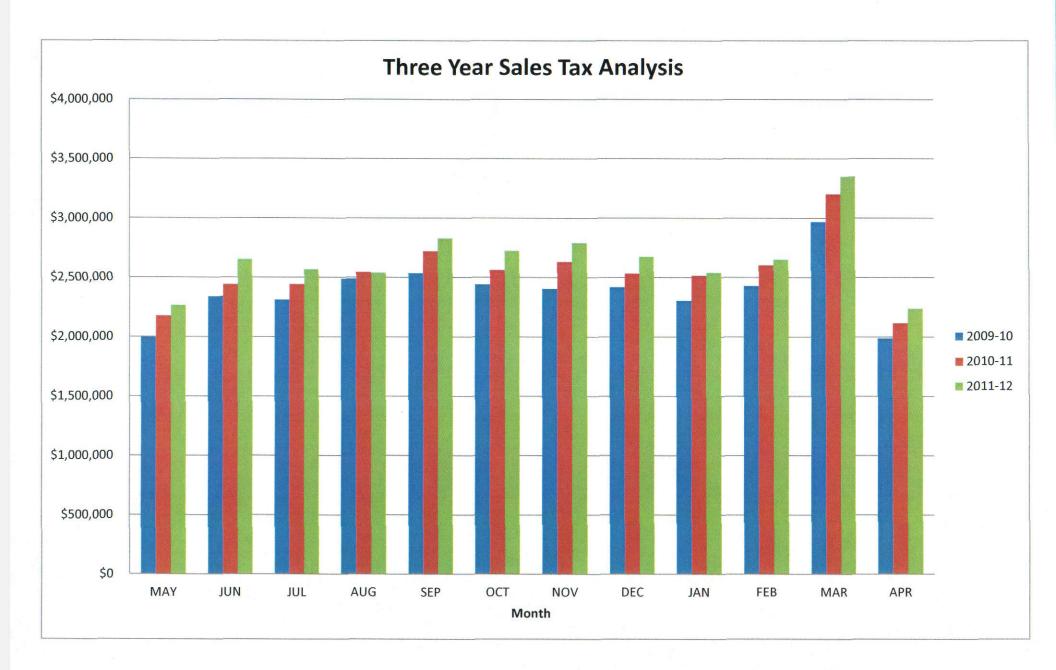

Financial Report - April 30, 2012

- Water sales to Commission customers for April were 11.9 million gallons (.6%) less than April 2011 and 13.2 million gallons more than March 2012. Year to date water sold to customers is 2.14% less than the prior year. Water billings to customers was \$5.515 million and water purchases from the City of Chicago was \$5.182 million.
- April sales tax collections (January) were \$2.237 million or 5.73% more than the same period last fiscal year. Cumulatively, sales tax is \$1,321,215 greater as compared to prior year (4.33%).
- Water billing receivables at the April month end (\$7.5 million) decreased from the prior month (\$7.8 million) by \$.3 million. This decrease is due to the timing of collections.
- The Commission is through the fiscal year. At the end of April \$101.0 million of the \$97.1 million revenue budget has been realized, this accounts for 104.0% of the revenue budget, \$82.2 million of the \$87.2 million expenditure budget has been realized, this accounts for 94.3% of the expenditure budget. The Commission's year to date balances for revenues and expenditures are in line with the expected amounts.
- The Commission received the negotiated amount of the fixed cost from DuPage County in the amount of \$2.56 million.
- The Operations and Maintenance, Operations and Maintenance Reserve, and Depreciation Accounts are fully funded as of April 30, 2012.
- The General Account and the Sales Tax Subaccount have balances of \$18.1 million and \$13.4 million, respectively.