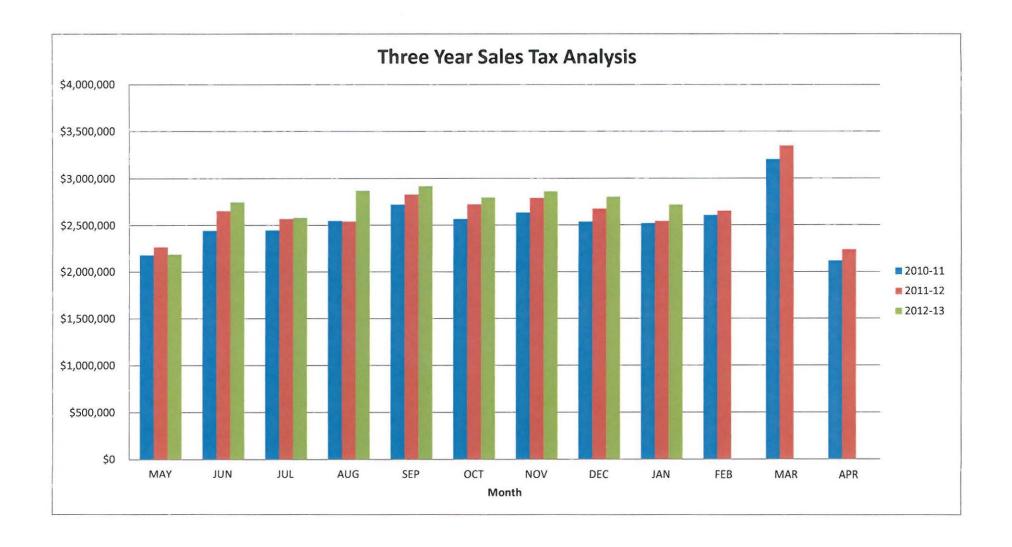

- January sales tax collections (October) were \$2.718 million or 6.91% more than the same period last fiscal year. Cumulatively, sales tax is \$895,654 more as compared to prior year (3.8%).
- Water billing receivables at the January month end (\$9.52 million) increased from the prior month (\$9.01 million) by \$0.51 million. This increase is due mainly to the rate increase that went into effect January 1, 2013. In January, billings to customers increased by \$1.4 million compared to December.
- The Commission is nine months or 75% into the fiscal year. Excluding water billings, 63.3% of the expenditure budget has been realized year-to-date. The Commission's year to date balances for revenues and expenditures are higher than the expected amounts due to increased water usage throughout the summer months. As of January 31, 2013, \$95.9 million of the \$119.6 million revenue budget has been realized. Therefore, 80.2% of the revenue budget has been accounted for year to date. For the same period, \$77.0 million of the \$100.9 million expenditure budget has been realized, and this accounts for 76.3% of the expenditure budget.
- Adjusted for seasonality based on a monthly trend for the last three fiscal years impacting
  water service, sales tax revenues, water billing from Chicago, electricity and pumping
  operations, year to date revenues are 104.3% percent of the current budget and expenses are
  98.3% of the current budget. Excluding water billings, expenses through January 31<sup>st</sup> were
  83.9% of the current budget.
- The Operations and Maintenance, Operations and Maintenance Reserve, and Depreciation Accounts are fully funded as of January 31, 2013.
- The General Account and the Sales Tax Subaccount have balances of \$16.1 million and \$9.2 million, respectively.