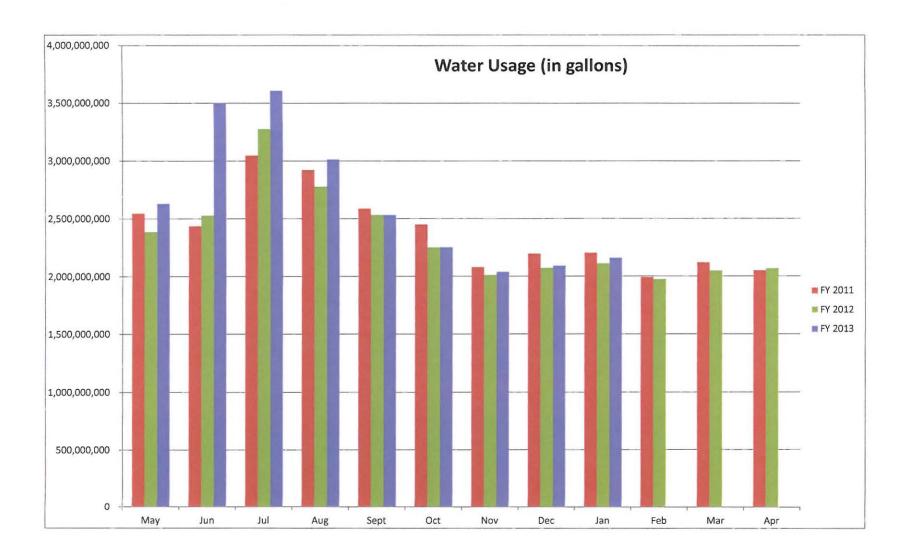

#### Financial Statements - December 2012

Financial Administrator Peterson provided the Committee with a summary of the December Financial Statements. Revenue over expenditures increased to \$16.8M as of December 31, 2012 driven by stronger-than-anticipated water sales and Sales Tax collections that continue to trend positively over the prior year. Water usage has returned to levels more in line with historical averages, which is better than budgeted 2% decline.

 Water sales to Commission customers for January were 44.8 million gallons (2.2%) more than January 2012, and increased by 66.9 million gallons compared to December 2012. Year to date water sold to customers is 8.1% more than the prior year. Water billings to customers for O&M costs were \$7.0 million and water purchases from the City of Chicago was \$6.2 million. Rate increases of \$0.59 to customers and \$0.375 from the City of Chicago were implemented on January 1, 2013.