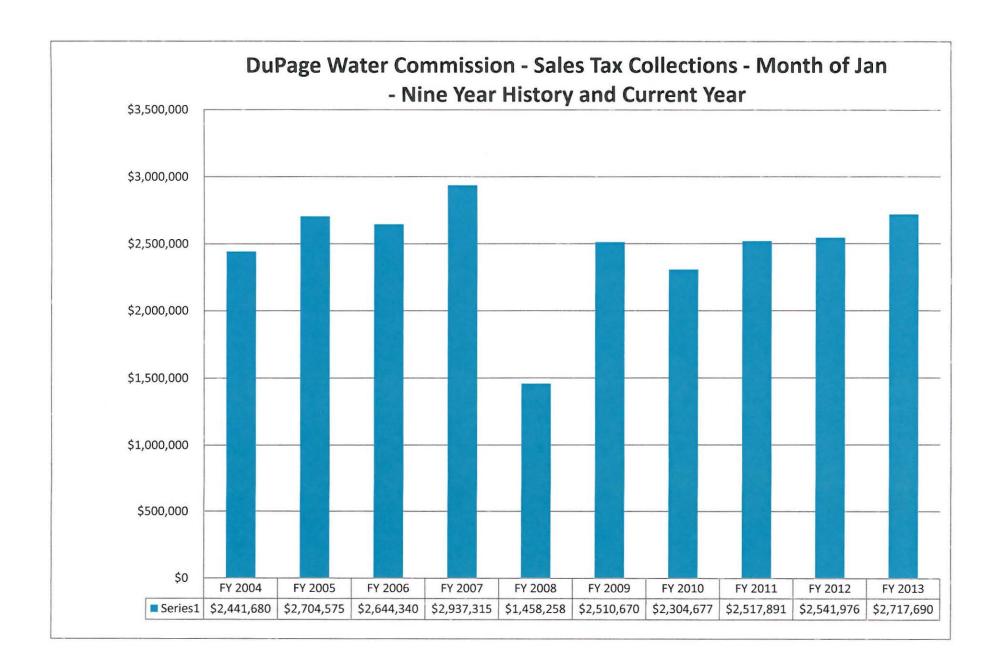

- January sales tax collections (October) were \$2.718 million or 6.91% more than the same period last fiscal year. Cumulatively, sales tax is \$895,654 more as compared to prior year (3.8%).
- Water billing receivables at the January month end (\$9.52 million) increased from the prior month (\$9.01 million) by \$0.51 million. This increase is due mainly to the rate increase that went into effect January 1, 2013. In January, billings to customers increased by \$1.4 million compared to December.
- The Commission is nine months or 75% into the fiscal year. Excluding water billings, 63.3% of the expenditure budget has been realized year-to-date. The Commission's year to date balances for revenues and expenditures are higher than the expected amounts due to increased water usage throughout the summer months. As of January 31, 2013, \$95.9 million of the \$119.6 million revenue budget has been realized. Therefore, 80.2% of the revenue budget has been accounted for year to date. For the same period, \$77.0 million of the \$100.9 million expenditure budget has been realized, and this accounts for 76.3% of the expenditure budget.
- Adjusted for seasonality based on a monthly trend for the last three fiscal years impacting
  water service, sales tax revenues, water billing from Chicago, electricity and pumping
  operations, year to date revenues are 104.3% percent of the current budget and expenses are
  98.3% of the current budget. Excluding water billings, expenses through January 31<sup>st</sup> were
  83.9% of the current budget.
- The Operations and Maintenance, Operations and Maintenance Reserve, and Depreciation Accounts are fully funded as of January 31, 2013.
- The General Account and the Sales Tax Subaccount have balances of \$16.1 million and \$9.2 million, respectively.