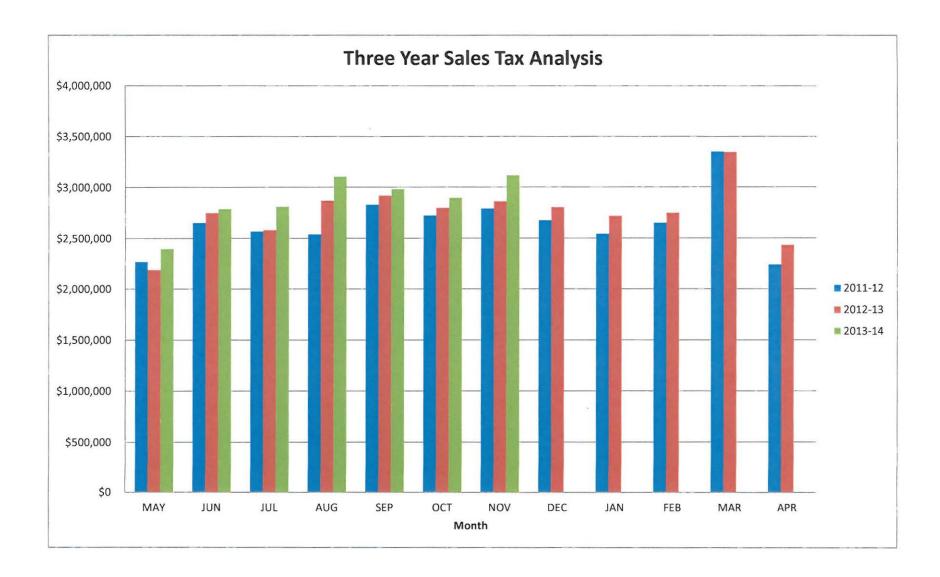

Sales Tax collections were approximately 3.5% higher than October 2012. Cumulatively Sales Tax collections were approximately \$871,000 over the prior year.

Financial Administrator Peterson discussed balances and activity within the cash and investment accounts compared to targets and liabilities.

# DuPage Water Commission MEMORANDUM

TO:John Spatz, General ManagerFROM:Cheryl Peterson, Financial AdministratorDATE:December 10, 2013SUBJECT:Financial Report – November 30, 2013

- Water sales to Commission customers for November were 0.4 million gallons (0.0%) less than November 2012, and down by 193.9 million gallons compared to October 2013. Year-to-date water sales have declined by 1,890.7 million gallons (9.9%) compared to the prior fiscal year.
- Water sales to Commission customers for November were 70.2 million gallons (3.6%) higher than the budgeted anticipated/forecasted sales for the month. Year-to-date water sales were 270.5 million gallons (1.6%) above the budgeted anticipated/forecasted sales.
- November sales tax collections (Aug) were \$3.1 million or 8.9% more than the same period last fiscal year. Cumulatively, sales tax collections are \$1.1 million (5.9%) more than prior year.
- Water billings to customers for O&M costs were \$6.6 million and water purchases from the City
  of Chicago was \$5.9 million. Water billing receivables at November month end (\$10.4 million)
  decreased from the prior month (\$11.1 million) by \$0.7 million. This is mainly due to the decline
  in water usage month over month.
- The Commission is seven months or 58.3% into the fiscal year. As of November 30, 2013, \$82.2 million of the \$135.1 million revenue budget has been realized. Therefore, 60.9% of the revenue budget has been accounted for year to date. For the same period, \$61.5 million of the \$106.5 million expenditure budget has been realized, and this accounts for 57.7% of the expenditure budget.
- Adjusted for seasonality based on a monthly trend, year to date revenues are 103.2% percent of the current budget and expenses are 96.3% of the current budget. The Commission's year to date balances for revenues are slightly above budgeted amounts due mainly to increased water sales in August and September, as well as increased sales tax collections. Expenses are still below budget mainly due to the timing of expenses to be incurred.
- The Operating Reserve and Long Term Water Capital Accounts had reached their respective November 30, 2013 targeted levels. The O&M, General Account and the Sales Tax Subaccount have balances of \$13.4 million, \$10.2 million and \$9.1 million, respectively.
- Debt Balances declined by nearly \$1.2 million to \$51.9 million outstanding in the current month. A debt payment of \$7 million was made on December 2, 2013.
- cc: Chairman and Commissioners