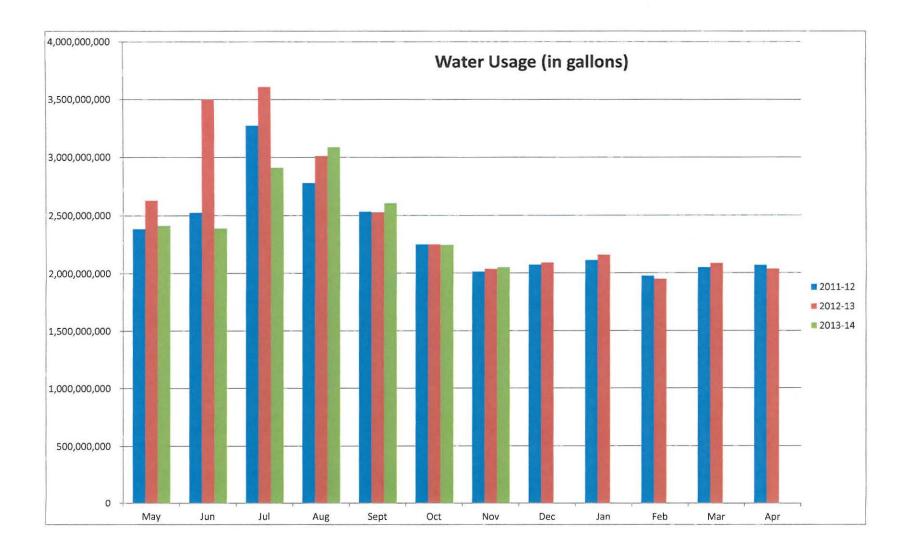

# DuPage Water Commission MEMORANDUM

TO:John Spatz, General ManagerFROM:Cheryl Peterson, Financial AdministratorDATE:December 10, 2013SUBJECT:Financial Report – November 30, 2013

- Water sales to Commission customers for November were 0.4 million gallons (0.0%) less than November 2012, and down by 193.9 million gallons compared to October 2013. Year-to-date water sales have declined by 1,890.7 million gallons (9.9%) compared to the prior fiscal year.
- Water sales to Commission customers for November were 70.2 million gallons (3.6%) higher than the budgeted anticipated/forecasted sales for the month. Year-to-date water sales were 270.5 million gallons (1.6%) above the budgeted anticipated/forecasted sales.
- November sales tax collections (Aug) were \$3.1 million or 8.9% more than the same period last fiscal year. Cumulatively, sales tax collections are \$1.1 million (5.9%) more than prior year.
- Water billings to customers for O&M costs were \$6.6 million and water purchases from the City
  of Chicago was \$5.9 million. Water billing receivables at November month end (\$10.4 million)
  decreased from the prior month (\$11.1 million) by \$0.7 million. This is mainly due to the decline
  in water usage month over month.
- The Commission is seven months or 58.3% into the fiscal year. As of November 30, 2013, \$82.2 million of the \$135.1 million revenue budget has been realized. Therefore, 60.9% of the revenue budget has been accounted for year to date. For the same period, \$61.5 million of the \$106.5 million expenditure budget has been realized, and this accounts for 57.7% of the expenditure budget.
- Adjusted for seasonality based on a monthly trend, year to date revenues are 103.2% percent of the current budget and expenses are 96.3% of the current budget. The Commission's year to date balances for revenues are slightly above budgeted amounts due mainly to increased water sales in August and September, as well as increased sales tax collections. Expenses are still below budget mainly due to the timing of expenses to be incurred.
- The Operating Reserve and Long Term Water Capital Accounts had reached their respective November 30, 2013 targeted levels. The O&M, General Account and the Sales Tax Subaccount have balances of \$13.4 million, \$10.2 million and \$9.1 million, respectively.
- Debt Balances declined by nearly \$1.2 million to \$51.9 million outstanding in the current month. A debt payment of \$7 million was made on December 2, 2013.
- cc: Chairman and Commissioners