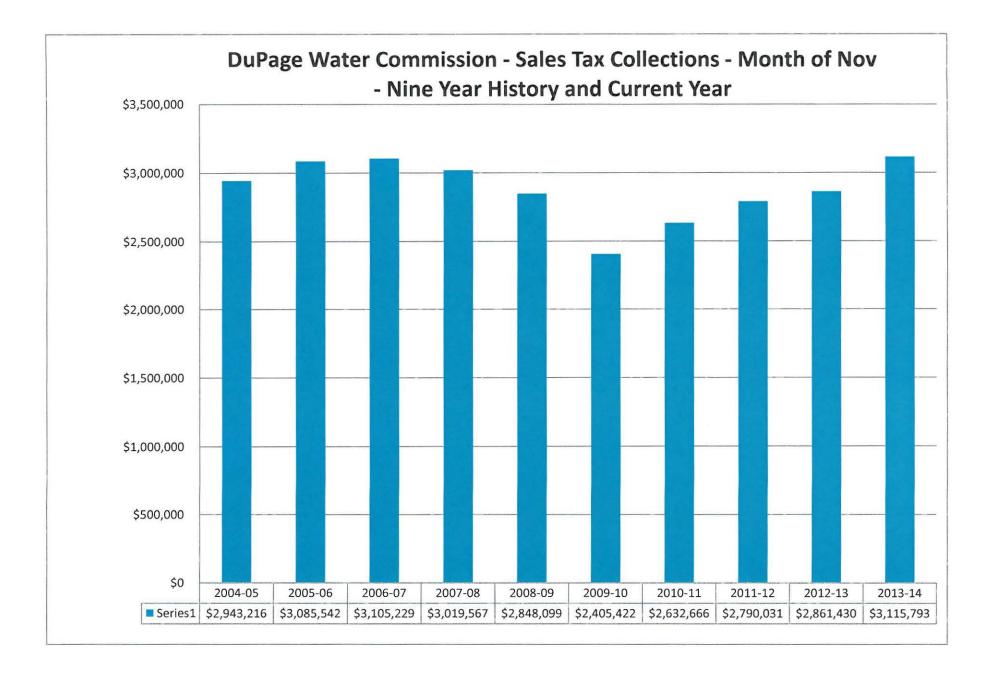

# DuPage Water Commission MEMORANDUM

TO:John Spatz, General ManagerFROM:Cheryl Peterson, Financial AdministratorDATE:December 10, 2013SUBJECT:Financial Report – November 30, 2013

- Water sales to Commission customers for November were 0.4 million gallons (0.0%) less than November 2012, and down by 193.9 million gallons compared to October 2013. Year-to-date water sales have declined by 1,890.7 million gallons (9.9%) compared to the prior fiscal year.
- Water sales to Commission customers for November were 70.2 million gallons (3.6%) higher than the budgeted anticipated/forecasted sales for the month. Year-to-date water sales were 270.5 million gallons (1.6%) above the budgeted anticipated/forecasted sales.
- November sales tax collections (Aug) were \$3.1 million or 8.9% more than the same period last fiscal year. Cumulatively, sales tax collections are \$1.1 million (5.9%) more than prior year.
- Water billings to customers for O&M costs were \$6.6 million and water purchases from the City
  of Chicago was \$5.9 million. Water billing receivables at November month end (\$10.4 million)
  decreased from the prior month (\$11.1 million) by \$0.7 million. This is mainly due to the decline
  in water usage month over month.
- The Commission is seven months or 58.3% into the fiscal year. As of November 30, 2013, \$82.2 million of the \$135.1 million revenue budget has been realized. Therefore, 60.9% of the revenue budget has been accounted for year to date. For the same period, \$61.5 million of the \$106.5 million expenditure budget has been realized, and this accounts for 57.7% of the expenditure budget.
- Adjusted for seasonality based on a monthly trend, year to date revenues are 103.2% percent of the current budget and expenses are 96.3% of the current budget. The Commission's year to date balances for revenues are slightly above budgeted amounts due mainly to increased water sales in August and September, as well as increased sales tax collections. Expenses are still below budget mainly due to the timing of expenses to be incurred.
- The Operating Reserve and Long Term Water Capital Accounts had reached their respective November 30, 2013 targeted levels. The O&M, General Account and the Sales Tax Subaccount have balances of \$13.4 million, \$10.2 million and \$9.1 million, respectively.
- Debt Balances declined by nearly \$1.2 million to \$51.9 million outstanding in the current month. A debt payment of \$7 million was made on December 2, 2013.
- cc: Chairman and Commissioners