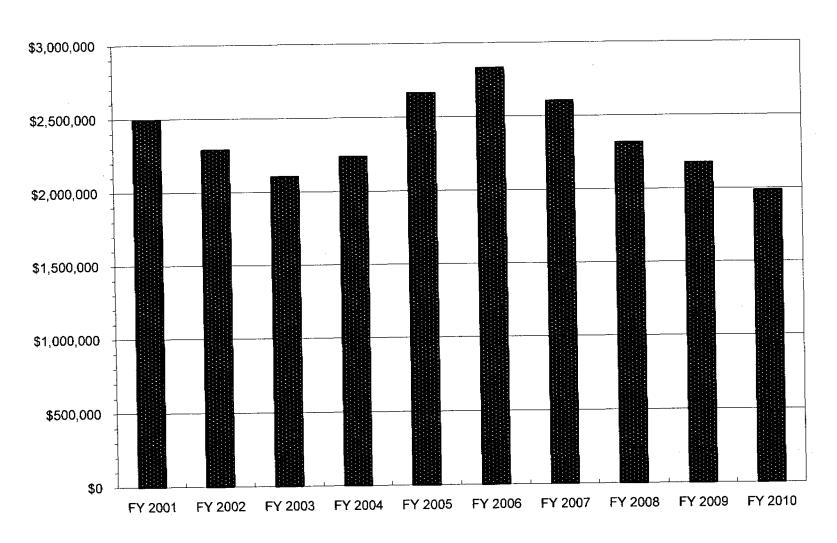

Financial Report - April 30, 2010

- Water sales to Commission customers for April were 26.9 million gallons (1.3%) more than April 2009. Fiscal year 2010 water sales were 1.2 billion gallons (4.2%) less than fiscal year 2009.
- On April 15, 2010, the Commission directed that until an additional debt certificate is issued or higher cash receipts from new water rates begin in July 2010, Contingency funds and sales tax receipts will be used to support water operations. At April 30, 2010, the remaining \$2.2 million of Contingency funds and \$0.6 million of sales tax receipts were transferred to the Water Fund for this purpose.
- As a result of these \$2.8 million transfers, the Operations and Maintenance Account is fully funded as of April 30, 2010. The Operations and Maintenance Reserve and Depreciation Account remain at net zero balances.
- The proceeds of the \$30 million debt certificate issued on December 21 and the remaining balance in the Depreciation Account have been fully committed. Unless and until a second debt certificate is issued, any future construction invoices presented for Commission approval will have to be paid from sales tax revenues to the extent they may be available.
- Beginning May 1, 2010, the first \$23.1 million of the \$28.8 million expected in sales tax receipts for fiscal year 2010-11 are committed to water operations.
- The uncommitted Sales Tax balance at April 30, 2010 was \$6.2 million.
- The remaining construction obligations for uncompleted work at April 30, 2010 were \$18.7 million.
- April sales tax collections (January sales) were \$191,000 (8.8%) less than the same period last fiscal year. For the fiscal year 2009-10, sales tax collections were \$4.2 million (12.7%) less than last fiscal year.
- Billing adjustments made by the Commission's former financial administrator to DuPage County and City of Darien caused a cumulative \$425,000 under billing of fixed costs to all customers between May 1, 2008 and April 30, 2010. While this has the greatest affect on the City of Darien, all other Commission customers were under billed to some extent. A recommendation on how to correct this situation will be presented to the Commission at its May 13, 2010 meeting.