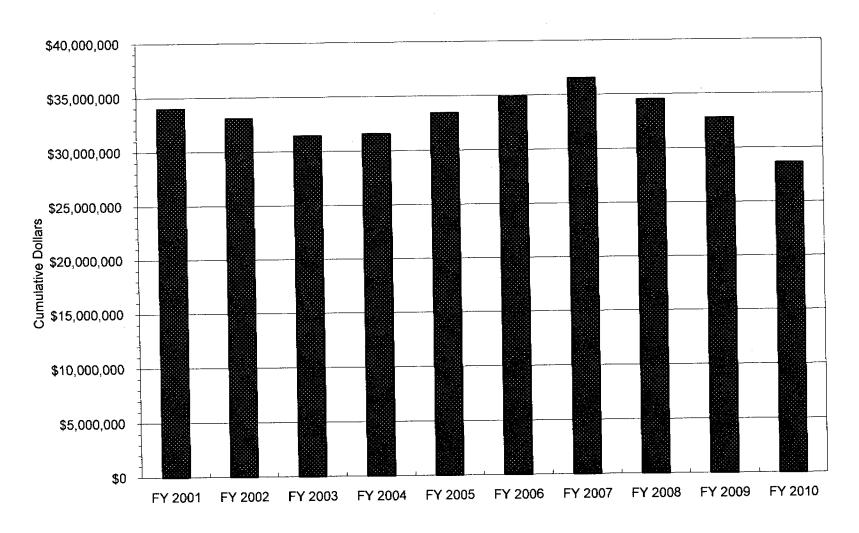

Financial Report - April 30, 2010

- Water sales to Commission customers for April were 26.9 million gallons (1.3%) more than April 2009. Fiscal year 2010 water sales were 1.2 billion gallons (4.2%) less than fiscal year 2009.
- On April 15, 2010, the Commission directed that until an additional debt certificate is issued or higher cash receipts from new water rates begin in July 2010, Contingency funds and sales tax receipts will be used to support water operations. At April 30, 2010, the remaining \$2.2 million of Contingency funds and \$0.6 million of sales tax receipts were transferred to the Water Fund for this purpose.
- As a result of these \$2.8 million transfers, the Operations and Maintenance Account is fully funded as of April 30, 2010. The Operations and Maintenance Reserve and Depreciation Account remain at net zero balances.
- The proceeds of the \$30 million debt certificate issued on December 21 and the remaining balance in the Depreciation Account have been fully committed. Unless and until a second debt certificate is issued, any future construction invoices presented for Commission approval will have to be paid from sales tax revenues to the extent they may be available.
- Beginning May 1, 2010, the first \$23.1 million of the \$28.8 million expected in sales tax receipts for fiscal year 2010-11 are committed to water operations.
- The uncommitted Sales Tax balance at April 30, 2010 was \$6.2 million.
- The remaining construction obligations for uncompleted work at April 30, 2010 were \$18.7 million.
- April sales tax collections (January sales) were \$191,000 (8.8%) less than the same period last fiscal year. For the fiscal year 2009-10, sales tax collections were \$4.2 million (12.7%) less than last fiscal year.
- Billing adjustments made by the Commission's former financial administrator to DuPage County and City of Darien caused a cumulative \$425,000 under billing of fixed costs to all customers between May 1, 2008 and April 30, 2010. While this has the greatest affect on the City of Darien, all other Commission customers were under billed to some extent. A recommendation on how to correct this situation will be presented to the Commission at its May 13, 2010 meeting.