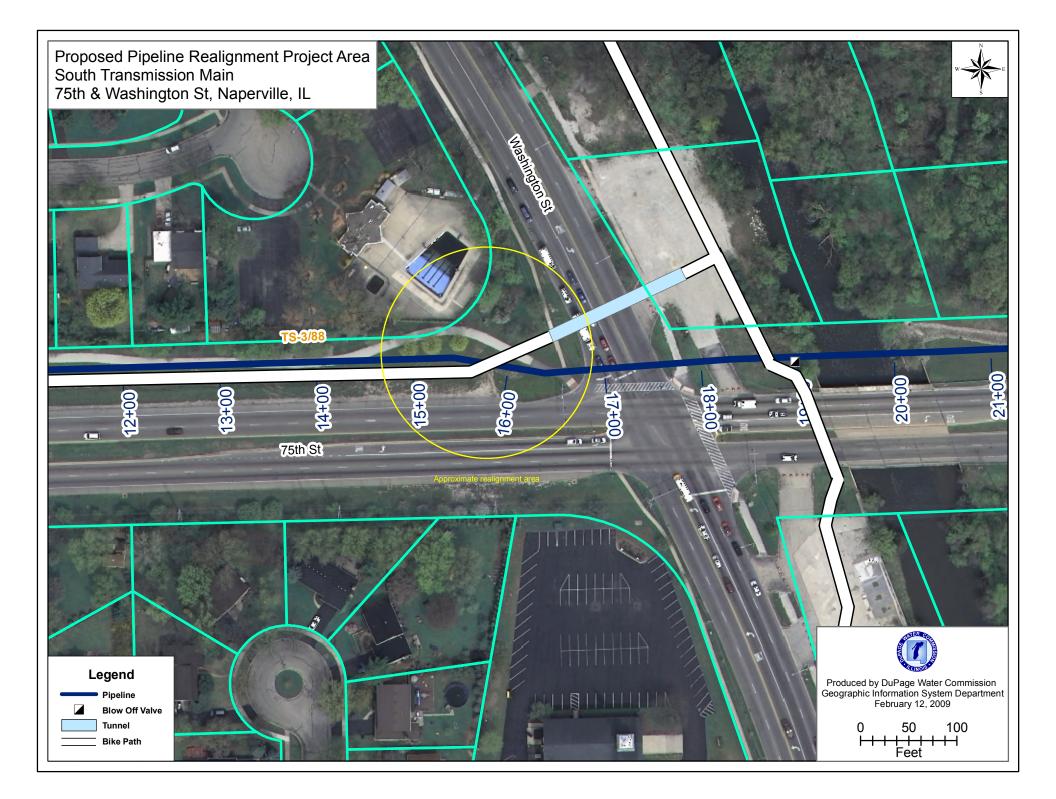

RECOMMENDED MOTION: To adopt the item listed on the Super/Special Majority Omnibus Vote Agenda in a single group pursuant to the Omnibus Vote Procedures (Roll Call).

- XI. Old Business
  - A. Request by County of DuPage and City of Naperville to Supplement Cost of Relocation of Transmission Main at 75<sup>th</sup> Street and Washington Street

(Affirmative Majority of the Appointed Commissioners, containing the votes of at least 1/3 of the County Appointed Commissioners and 40% of the Municipal Appointed Commissioners---3 County + 3 Muni+1=7)

#### PUBLIC COMMENTS

Dick Furstenau of Naperville, Illinois expressed his opinion that the Commission should accede to the request by the County of DuPage and the City of Naperville to help supplement the cost of the relocation of transmission main at 75<sup>th</sup> and Washington Street in Naperville, Illinois.

#### OLD BUSINESS

Commissioner Poole moved to table discussion regarding the request by the County of DuPage and the City of Naperville to supplement the cost of the relocation of the Commission's South Transmission Main at 75<sup>th</sup> Street and Washington Street to the April 9, 2009, Commission meeting. Seconded by Commissioner Bennington and unanimously approved by a Voice Vote.