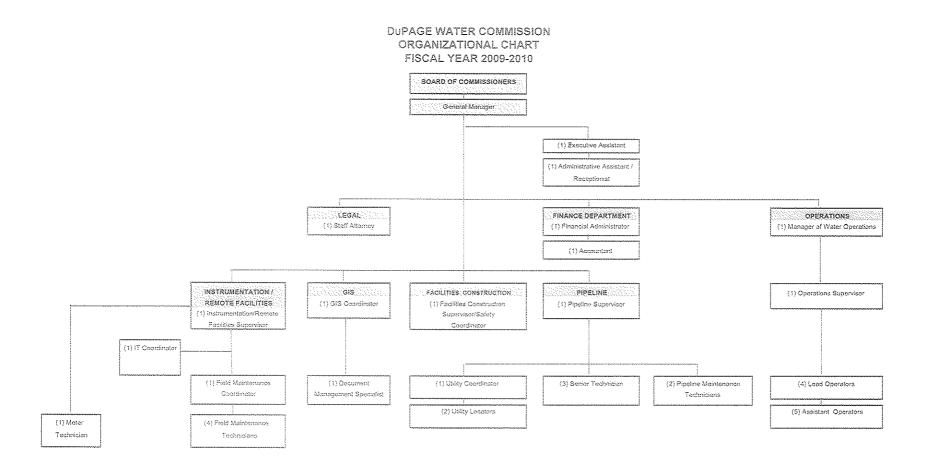

|                                  |                                                            |                                                         |
| 01  | 60 6191 | OTHER PERSONNEL COSTS     | 9.135                                       | 35,900                           | 32,606                              | 46,610                           | 42.9%                                                      | 29.8%                                                   |
|     |         | TOTAL PERSONAL SERVICES   | 3.764.221                                   | 4,502.214                        | 4.062.090                           | 4.570,513                        | 12.5%                                                      | 1.5%                                                    |



~

| ACC                        | XT #                                                           | ACCOUNT TITLE                                                                                                 | TOTAL.<br>FROM | WATER FUND<br>FY 07-08<br>ACTUAL | WATER FUND<br>FY 08-09<br>BUDGET             | WATER FUND<br>FY 08-09<br>PROJECTED | WATER FUND<br>FY 09-10<br>BUDGET             | % CHANGE<br>FY 09-10 BUDGET<br>VS<br>FY 08-09<br>PROJECTED | % CHANGE<br>FY 09-10 BUDGET<br>VS<br>FY 08-09<br>BUDGET |
|----------------------------|----------------------------------------------------------------|---------------------------------------------------------------------------------------------------------------|----------------|----------------------------------|-------------------------