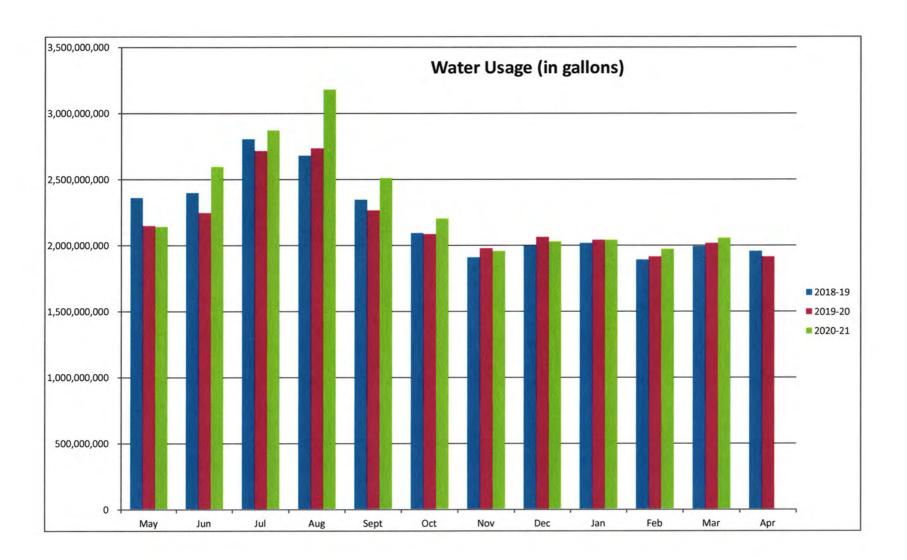

vables.
- For the eleven months ended March 31, 2021, \$129.1 million of the \$129.5 million revenue budget has been realized. Therefore, 100% of the revenue budget has been accounted for year to date. For the same period, \$123.2 million of the \$131.0 million expenditure budget has been realized, and this accounts for 94% of the expenditure budget.
- Adjusted for seasonality based on a monthly trend, year to date revenues are 108% percent of the current budget and expenses are 102% of the current budget.
- The Operating Reserve, Capital Reserve and Long-Term Water Capital Accounts have reached their respective 2020/2021 fiscal year end minimum targeted levels.
- The O&M and General Account have balances of \$35.7 million and \$22.5 million, respectively.

cc: Chairman and Commissioners



## **DuPage Water Commission**

# Summary of Specific Account Target and Summary of Net Assets March 31, 2021

| Revenue Bond Ordinance Accounts and Commission Policy Reserves | ccount / Reserve<br>ssets Balance (1) | Offs | setting Liabilities | ear-End Specific<br>Account Target |     | Status              |
|----------------------------------------------------------------|---------------------------------------|------|---------------------|------------------------------------|-----|---------------------|
| Operations and Maintenance Account                             | \$<br>35,708,721.61                   | \$   | 9,862,125.46        |                                    |     | Positive Net Assets |
| General Account                                                | \$<br>22,474,078.