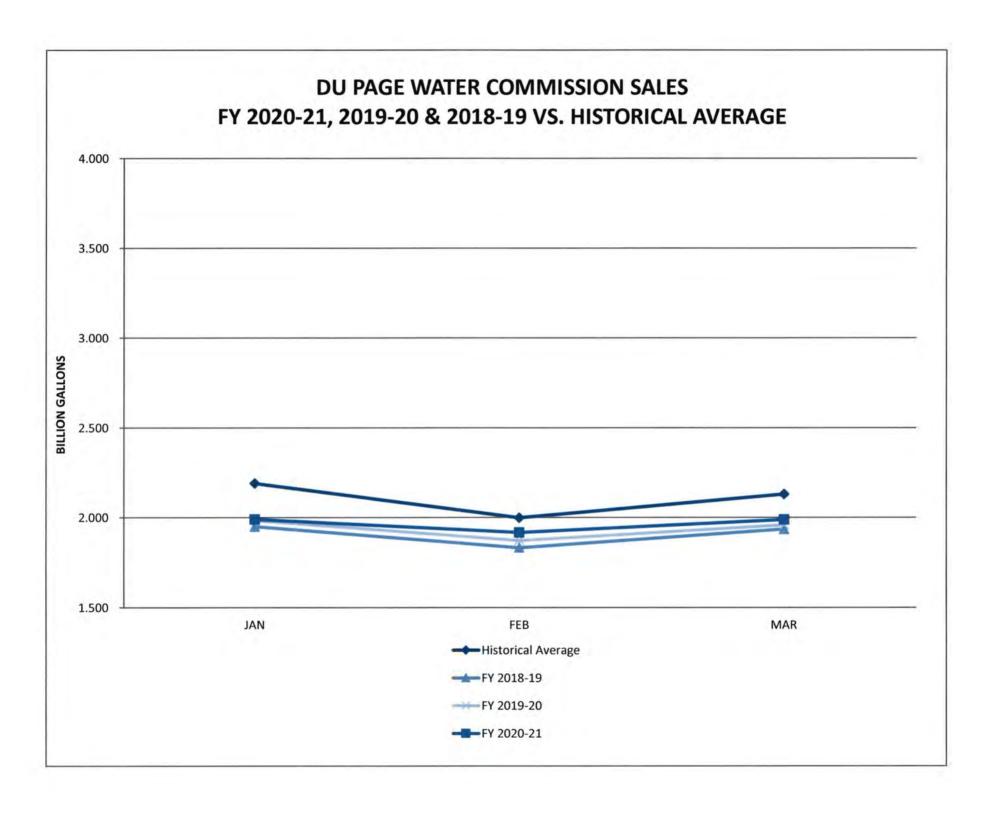

|        |         |
| Month   |                |                |        |             |             |        |         |
| Mar-20  | 1,957,293,000  | 2,014,856,325  | 97.14% | 9,727,746   | 8,009,054   | \$4.97 | \$3.975 |
| Mar-21  | 1,986,888,000  | 2,055,661,022  | 96.65% | 9,874,833   | 8,370,652   | \$4.97 | \$4.072 |
|         | 29,595,000     | 40,804,697     |        | \$147,087   | \$361,598   |        |         |
|         | 1.5%           | 2.0%           |        | 1.5%        | 4.5%        |        |         |
| Mar>Feb | 71.522.000     | 83.802.402     |        | 355.464     | 341.243     |        |         |

<sup>(1) -</sup> SINCE MAY 1, 1992 (2) - REPRESENTS DU PAGE PUMP STATION, METER TESTING AND CONSTRUCTION PROJECT USAGE (3) - DOES NOT INCLUDE FIXED COST PAYMENTS





#### REQUEST FOR BOARD ACTION

| AGENDA<br>SECTION | Omnibus Vote Requiring Super-<br>Majority or Special Majority Vote                                                                                | ORIGINATING DEPARTMENT | Engineering |     |
|-------------------|---------------------------------------------------------------------------------------------------------------------------------------------------|------------------------|-------------|-----|
| ITEM              | A Resolution Approving and<br>Authorizing the Execution of a<br>Master Agreements with HR<br>Green, Inc. for Professional<br>Engineering Services | APPROVAL               |             |     |
|                   | Resolution No. R-8-21