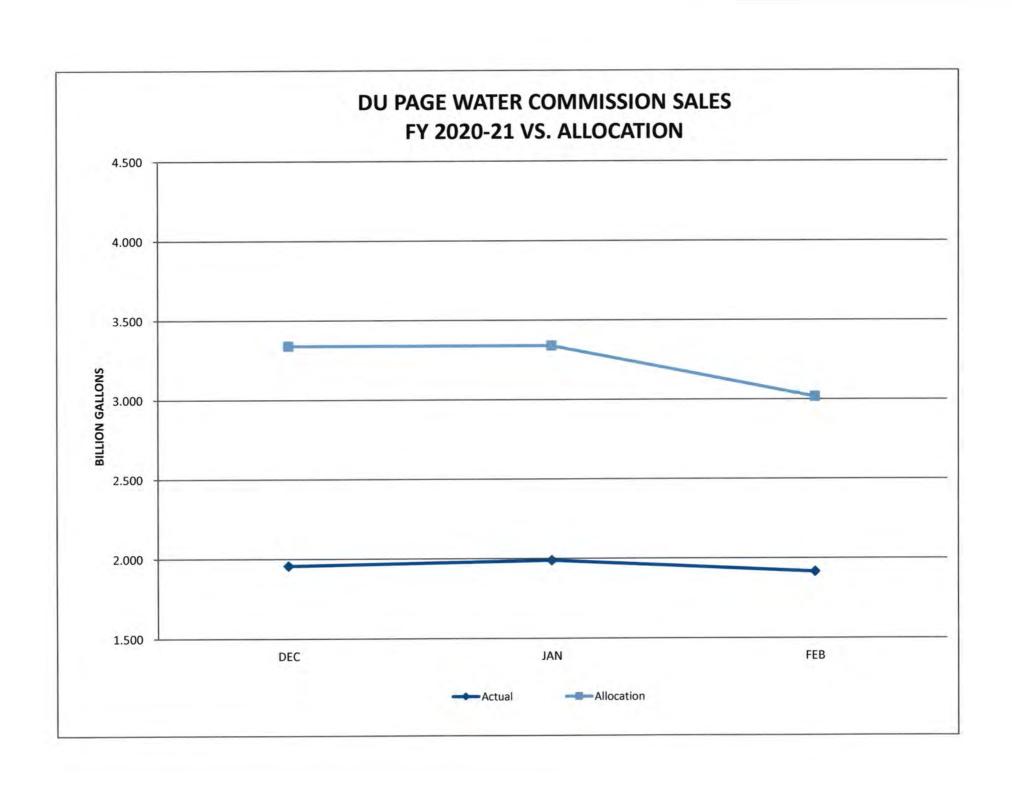

\$3.975 |
| Feb-21        | 1,915,366,000         | 1,971,858,620         | 97.14% | 9,519,369           | 8,029,408           | \$4.97 | \$4.072 |
|               | 44,068,000            | 57,878,318            |        | \$219,018           | \$421,353           |        |         |
|               | 2.4%                  | 3.0%                  |        | 2.4%                | 5.5%                |        |         |
| Feb>Jan       | (72,978,000)          | (68,998,782)          |        | (362,701)           | (280,963)           |        |         |
|               |                       |                       |        |                     |                     |        |         |

<sup>(2) -</sup> REPRESENTS DU PAGE PUMP STATION, METER TESTING AND CONSTRUCTION PROJECT USAGE







#### **DuPage Water Commission MEMORANDUM**

TO:

John Spatz

**General Manager** 

FROM:

Mike Weed

**Operations Supervisor** 

Dariusz Panaszek Pipeline Supervisor

John Schori

Instrumentation Supervisor **Facilities Construction Supervisor** 

**Chris Bostick** Jessica Bonnema

Coordinating Engineer

Denis Cuvalo

Coordinating Engineer

Alan Stark

Coordinating Engineer

DATE:

April 14, 2021

SUBJECT: Status of Operations

#### **Operations Overview**

The Commission's sales for the month of March were a total of 2.00 billion gallons. This represents an average day demand of 64.7 million gallons per day (MGD), which is higher than the March 2020 average day demand of 64.2 MGD. The maximum day demand was 69.6 MGD recorded on March 7, 2021 which is higher than the March 2020 maximu