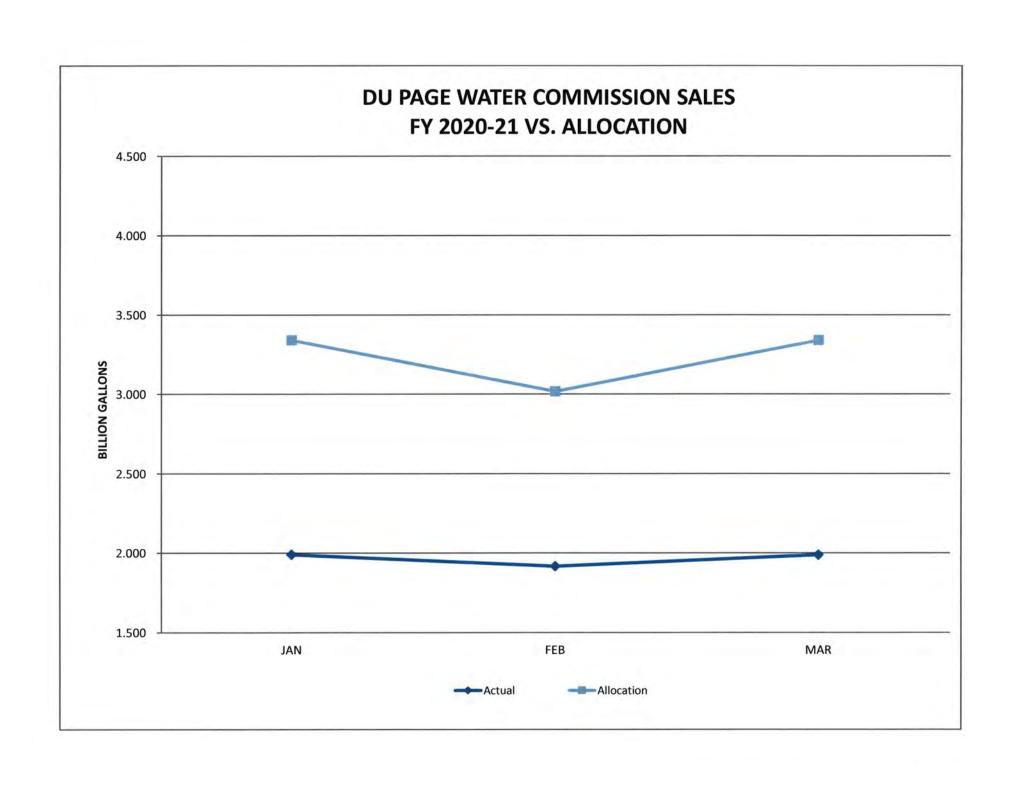

|        |         |
| Month   |                |                |        |             |             |        |         |
| Mar-20  | 1,957,293,000  | 2,014,856,325  | 97.14% | 9,727,746   | 8,009,054   | \$4.97 | \$3.975 |
| Mar-21  | 1,986,888,000  | 2,055,661,022  | 96.65% | 9,874,833   | 8,370,652   | \$4.97 | \$4.072 |
|         | 29,595,000     | 40,804,697     |        | \$147,087   | \$361,598   |        |         |
|         | 1.5%           | 2.0%           |        | 1.5%        | 4.5%        |        |         |
| Mar>Feb | 71.522.000     | 83.802.402     |        | 355.464     | 341.243     |        |         |

<sup>(1) -</sup> SINCE MAY 1, 1992 (2) - REPRESENTS DU PAGE PUMP STATION, METER TESTING AND CONSTRUCTION PROJECT USAGE (3) - DOES NOT INCLUDE FIXED COST PAYMENTS





#### REQUEST FOR BOARD ACTION

| AGENDA<br>SECTION | Omnibus Vote Requiring Super-<br>Majority or Special Majority Vote                                                                                | ORIGINATING DEPARTMENT | Engineering |     |
|-------------------|---------------------------------------------------------------------------------------------------------------------------------------------------|------------------------|-------------|-----|
| ITEM              | A Resolution Approving and<br>Authorizing the Execution of a<br>Master Agreements with HR<br>Green, Inc. for Professional<br>Engineering Services | APPROVAL               |             |     |
|                   | Resolution No. R-8-21