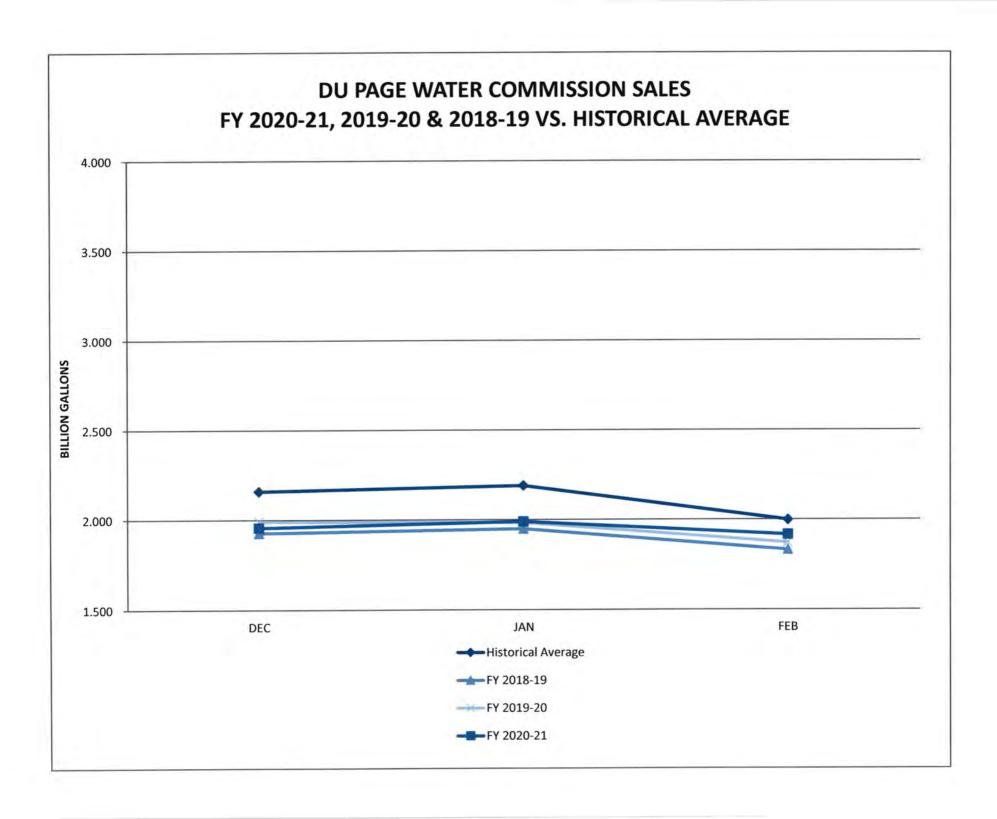

| \$3.975 |
| Feb-21        | 1,915,366,000         | 1,971,858,620         | 97.14% | 9,519,369           | 8,029,408           | \$4.97 | \$4.072 |
|               | 44,068,000            | 57,878,318            |        | \$219,018           | \$421,353           |        |         |
|               | 2.4%                  | 3.0%                  |        | 2.4%                | 5.5%                |        |         |
| Feb>Jan       | (72,978,000)          | (68,998,782)          |        | (362,701)           | (280,963)           |        |         |
|               |                       |                       |        |                     |                     |        |         |

<sup>(2) -</sup> REPRESENTS DU PAGE PUMP STATION, METER TESTING AND CONSTRUCTION PROJECT USAGE







#### **DuPage Water Commission MEMORANDUM**

TO:

John Spatz

**General Manager** 

FROM:

Mike Weed

**Operations Supervisor** 

Dariusz Panaszek Pipeline Supervisor

John Schori

Instrumentation Supervisor **Facilities Construction Supervisor** 

**Chris Bostick** Jessica Bonnema

Coordinating Engineer

Denis Cuvalo

Coordinating Engineer

Alan Stark

Coordinating Engineer

DATE:

April 14, 2021

SUBJECT: Status of Operations

#### **Operations Overview**

The Commission's sales for the month of March were a total of 2.00 billion gallons. This represents an average day demand of 64.7 million gallons per day (MGD), which is higher than the March 2020 average day demand of 64.2 MGD. The maximum day demand was 69.6 MGD recorded on March 7, 2021 which is higher than the March 2020 maxi