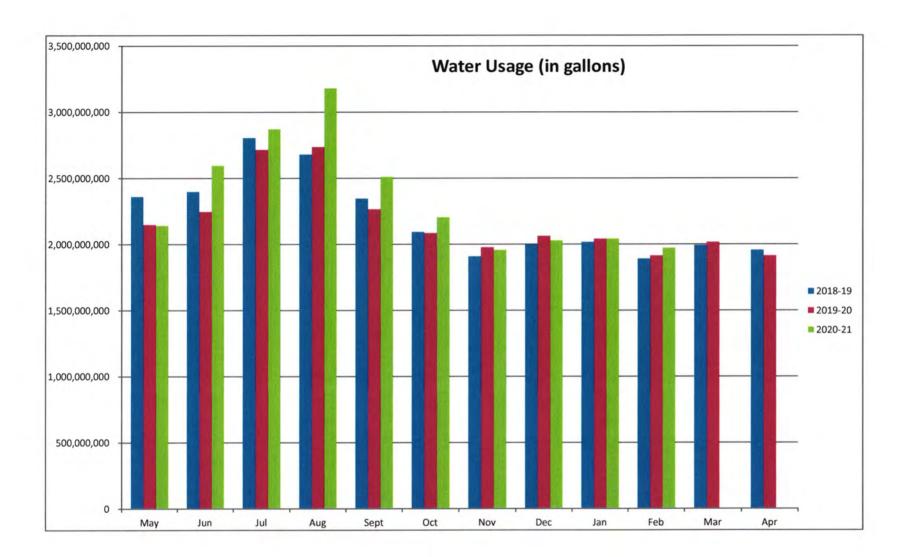

ivables.
- For the ten months ended February 28, 2021, \$118.7 million of the \$129.5 million revenue budget has been realized. Therefore, 92% of the revenue budget has been accounted for year to date. For the same period, \$112.8 million of the \$131.0 million expenditure budget has been realized, and this accounts for 86% of the expenditure budget.
- Adjusted for seasonality based on a monthly trend, year to date revenues are 108% percent of the current budget and expenses are 101% of the current budget.
- The Operating Reserve, Capital Reserve and Long-Term Water Capital Accounts have reached their respective 2020/2021 fiscal year end minimum targeted levels.
- The O&M and General Account have balances of \$35.6 million and \$22.5 million, respectively.

cc: Chairman and Commissioners



## **DuPage Water Commission**

# Summary of Specific Account Target and Summary of Net Assets February 28, 2021

| Revenue Bond Ordinance Accounts and Commission Policy Reserves | ccount / Reserve<br>ssets Balance (1) | Offs | setting Liabilities | ear-End Specific<br>Account Target |    | Status             |
|----------------------------------------------------------------|---------------------------------------|------|---------------------|------------------------------------|----|--------------------|
| Operations and Maintenance Account                             | \$<br>35,576,262.57                   | \$   | 9,368,424.48        |                                    | P  | ositive Net Assets |
| General Account                                                | \$<br>22,473,053.63