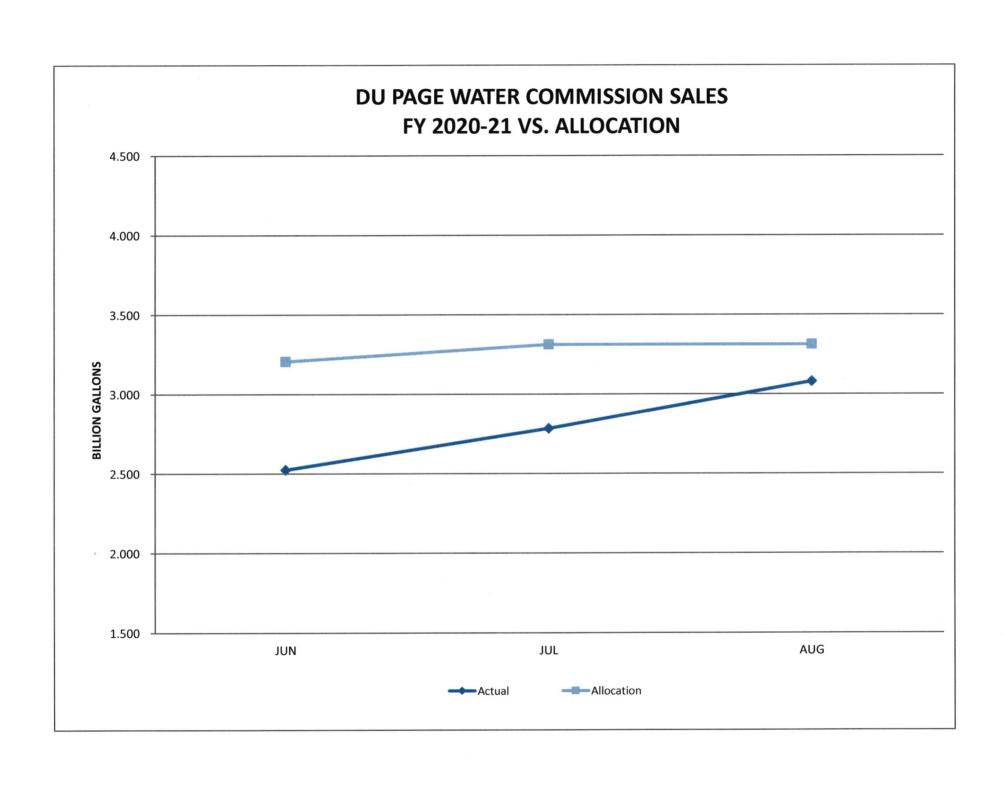

| 428,826,000                     | 444,895,429                     |                  | \$2,131,265              | \$2,076,933              |  |                  |                    |
|                         | 16.2%                           | 16.3%                           |                  | 16.2%                    | 19.1%                    |  |                  |                    |
| Aug>July                | 296,015,000                     | 307,696,866                     |                  | 1,471,195                | 1,252,942                |  |                  |                    |

<sup>(1) -</sup> SINCE MAY 1, 1992 (2) - REPRESENTS DU PAGE PUMP STATION, METER TESTING AND CONSTRUCTION PROJECT USAGE (3) - DOES NOT INCLUDE FIXED COST PAYMENTS





DATE: September 10, 2020

# REQUEST FOR BOARD ACTION

| AGENDA<br>SECTION | Engineering & Construction Committee                                                                                                                                                                              | ORIGINATING Pipeline DEPARTMENT |
|-------------------|-------------------------------------------------------------------------------------------------------------------------------------------------------------------------------------------------------------------|---------------------------------|
| ITEM              | A Resolution Approving and<br>Ratifying Certain Work<br>Authorization Orders Under Quick<br>Response Contract QR-11/17 at<br>the September 17, 2020, DuPage<br>Water Commission Meeting<br