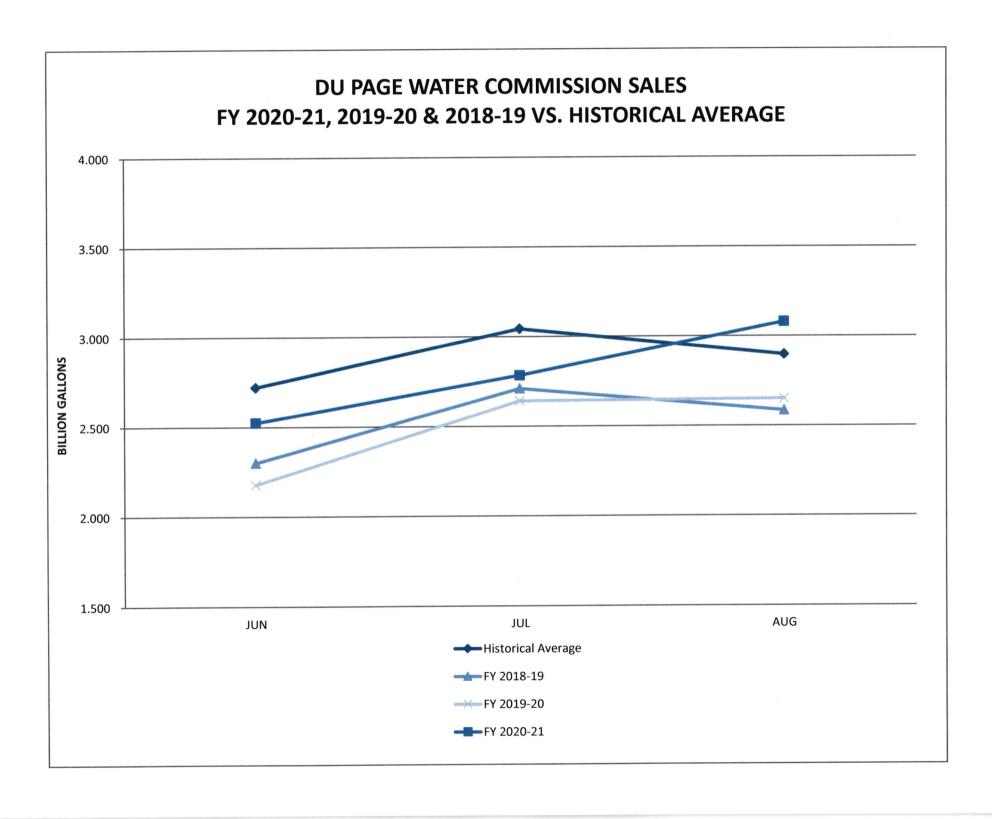

|                         | 428,826,000                     | 444,895,429                     |                  | \$2,131,265              | \$2,076,933              |  |                  |                    |
|                         | 16.2%                           | 16.3%                           |                  | 16.2%                    | 19.1%                    |  |                  |                    |
| Aug>July                | 296,015,000                     | 307,696,866                     |                  | 1,471,195                | 1,252,942                |  |                  |                    |

<sup>(1) -</sup> SINCE MAY 1, 1992 (2) - REPRESENTS DU PAGE PUMP STATION, METER TESTING AND CONSTRUCTION PROJECT USAGE (3) - DOES NOT INCLUDE FIXED COST PAYMENTS





DATE: September 10, 2020

# REQUEST FOR BOARD ACTION

| AGENDA<br>SECTION | Engineering & Construction Committee                                                                                                                                                                              | ORIGINATING Pipeline DEPARTMENT |
|-------------------|-------------------------------------------------------------------------------------------------------------------------------------------------------------------------------------------------------------------|---------------------------------|
| ITEM              | A Resolution Approving and<br>Ratifying Certain Work<br>Authorization Orders Under Quick<br>Response Contract QR-11/17 at<br>the September 17, 2020, DuPage<br>Water Commission Meeting<