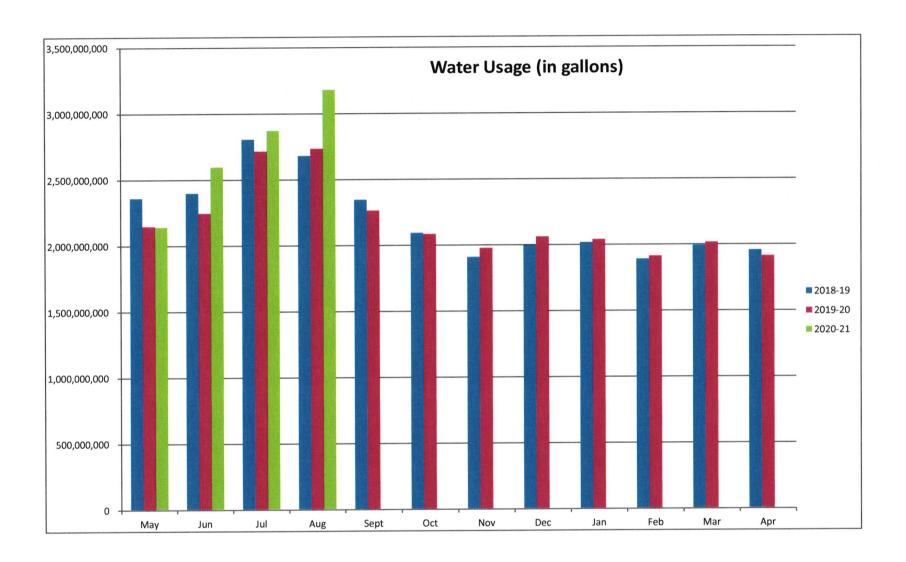

receivables.
- For the four months ended August 31, 2020, \$54.4 million of the \$129.5 million revenue budget has been realized. Therefore, 42% of the revenue budget has been accounted for year to date. For the same period, \$50.2 million of the \$131.0 million expenditure budget has been realized, and this accounts for 38% of the expenditure budget.
- Adjusted for seasonality based on a monthly trend, year to date revenues are 107% percent of the current budget and expenses are 101% of the current budget.
- The Operating Reserve, Capital Reserve and Long-Term Water Capital Accounts have reached their respective 2020/2021 fiscal year end minimum targeted levels.
- The O&M and General Account have balances of \$31.3 million and \$5.5 million, respectively.

cc: Chairman and Commissioners



#### **DuPage Water Commission**

#### Summary of Specific Account Target and Summary of Net Assets August 31, 2020

| Revenue Bond Ordinance Accounts and Commission | A  | count / Reserve   |     |                      | Y  | ear-End Specific |    |                    |
|------------------------------------------------|----|-------------------|-----|----------------------|----|------------------|----|--------------------|
| Policy Reserves                                | A  | ssets Balance (1) | Off | fsetting Liabilities | /  | Account Target   |    | Status             |
| Operations and Maintenance Account             | \$ | 31,322,603.23     | \$  | 14,410,332.08        |    |                  | P  | ositive Net Assets |
| General Account                                | \$ | 5,469