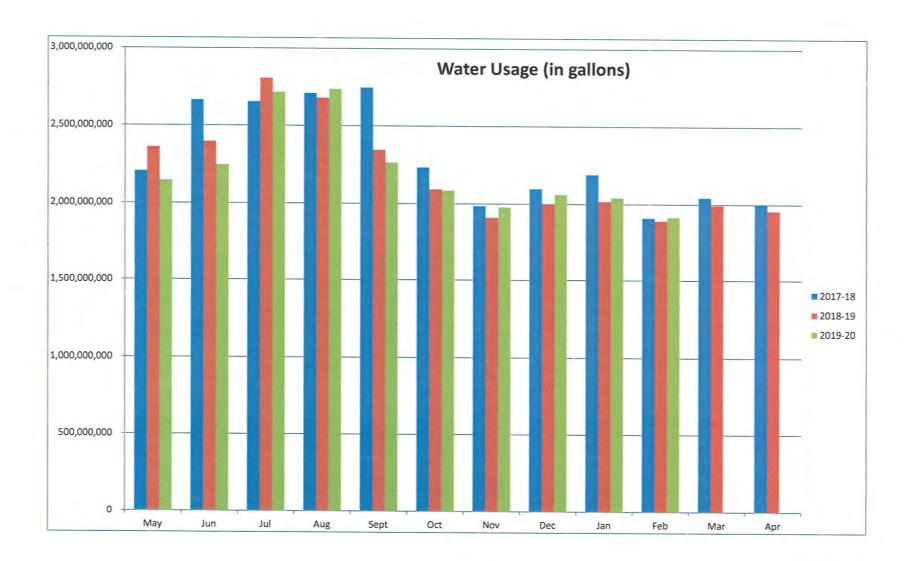

Before beginning the discussion on the Budget, General Manager Spatz noted that he start by discussing the Commission's Water Sales Trends and Water Rate Trends.

With the Water Sales Trends, General Manager Spatz presented a graph reflecting the Commission's water sales from 2011-2019. The trend showed that water sales continue to trend downwards. He then focused on highlighting water sales from 2015-2019. This trend showed that water sales were down 2.76% since 2015. However, without the additional water sales from Bartlett, water sales would have been down 5.59% since 2015. He noted that water sales for 2019 did not include Bartlett for the full year, since they started taking water in May of 2019.