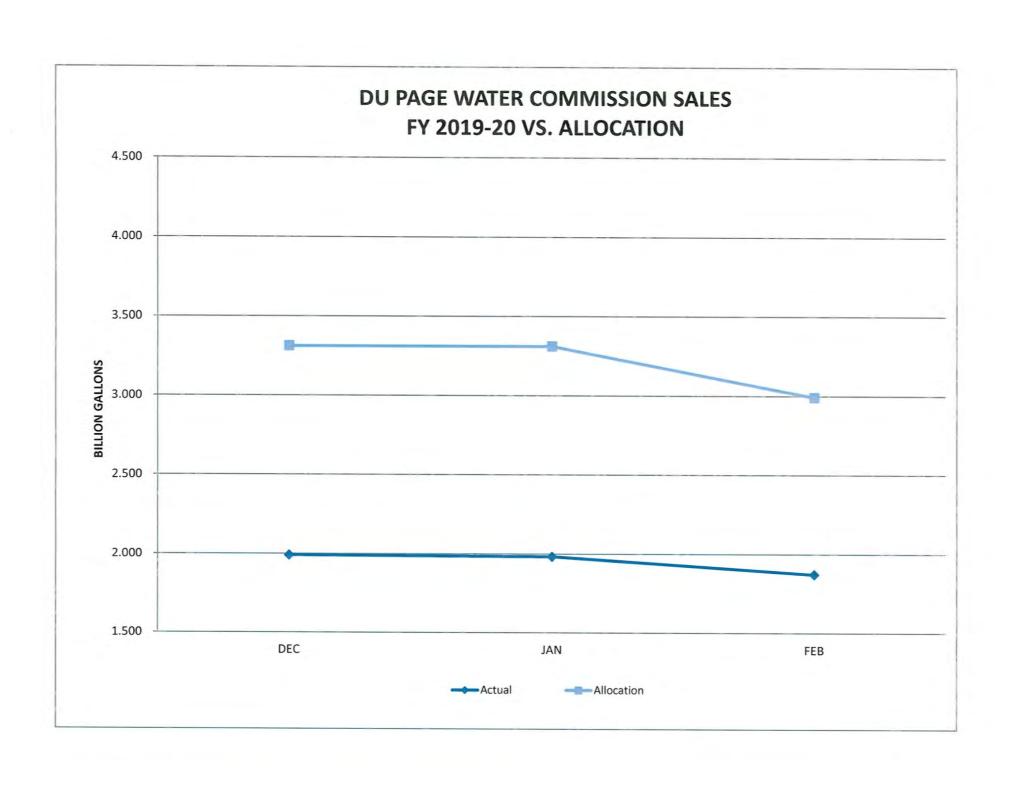

Before beginning the discussion on the Budget, General Manager Spatz noted that he start by discussing the Commission's Water Sales Trends and Water Rate Trends.

With the Water Sales Trends, General Manager Spatz presented a graph reflecting the Commission's water sales from 2011-2019. The trend showed that water sales continue to trend downwards. He then focused on highlighting water sales from 2015-2019. This trend showed that water sales were down 2.76% since 2015. However, without the additional water sales from Bartlett, water sales would have been down 5.59% since 2015. He noted that water sales for 2019 did not include Bartlett for the full year, since they started taking water in May of 2019.