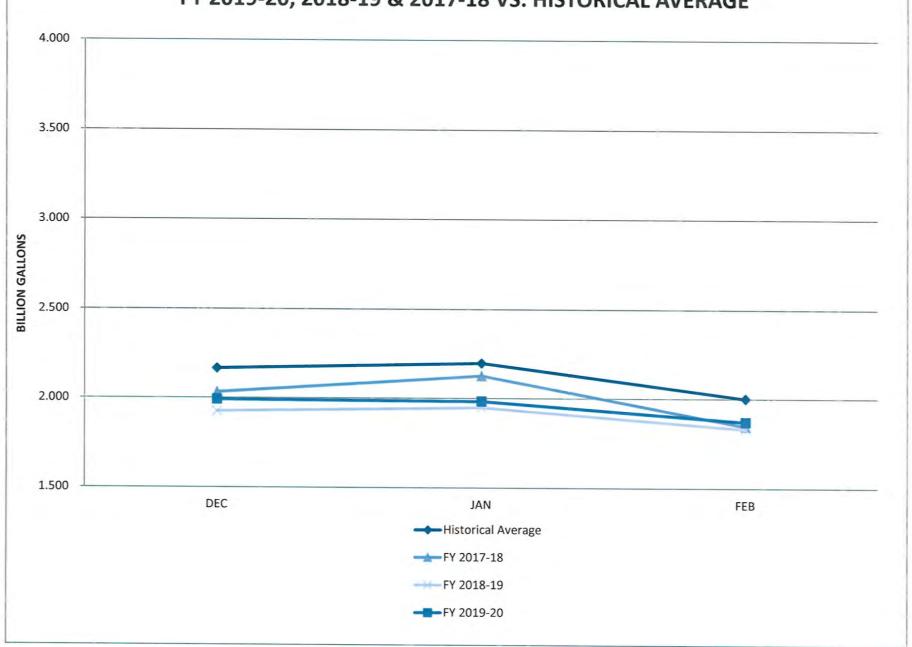

Before beginning the discussion on the Budget, General Manager Spatz noted that he start by discussing the Commission's Water Sales Trends and Water Rate Trends.

With the Water Sales Trends, General Manager Spatz presented a graph reflecting the Commission's water sales from 2011-2019. The trend showed that water sales continue to trend downwards. He then focused on highlighting water sales from 2015-2019. This trend showed that water sales were down 2.76% since 2015. However, without the additional water sales from Bartlett, water sales would have been down 5.59% since 2015. He noted that water sales for 2019 did not include Bartlett for the full year, since they started taking water in May of 2019.