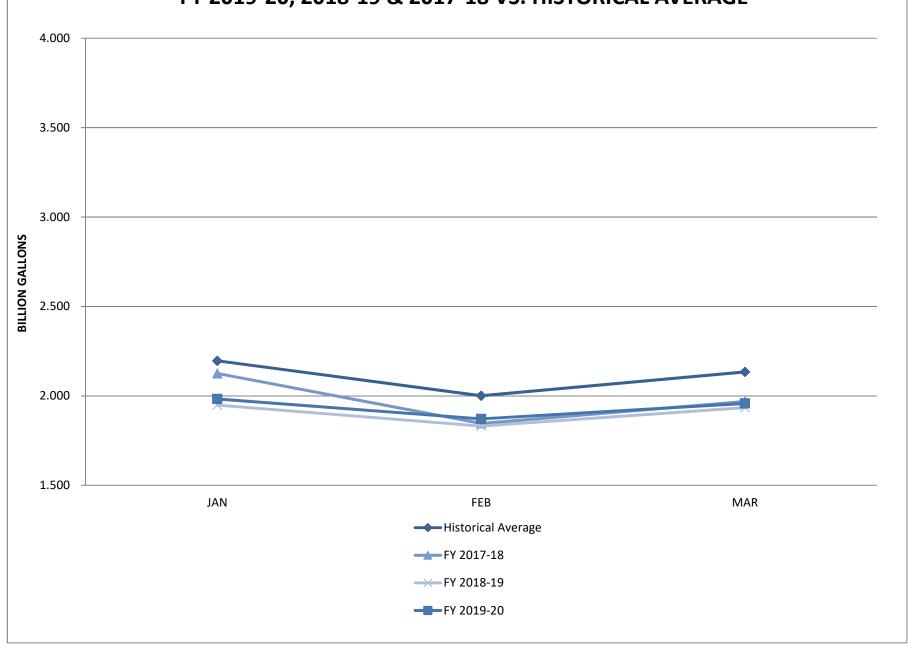

Before beginning the discussion on the Budget, General Manager Spatz noted that he start by discussing the Commission's Water Sales Trends and Water Rate Trends.

With the Water Sales Trends, General Manager Spatz presented a graph reflecting the Commission's water sales from 2011-2019. The trend showed that water sales continue to trend downwards. He then focused on highlighting water sales from 2015-2019. This trend showed that water sales were down 2.76% since 2015. However, without the additional water sales from Bartlett, water sales would have been down 5.59% since 2015. He noted that water sales for 2019 did not include Bartlett for the full year, since they started taking water in May of 2019.