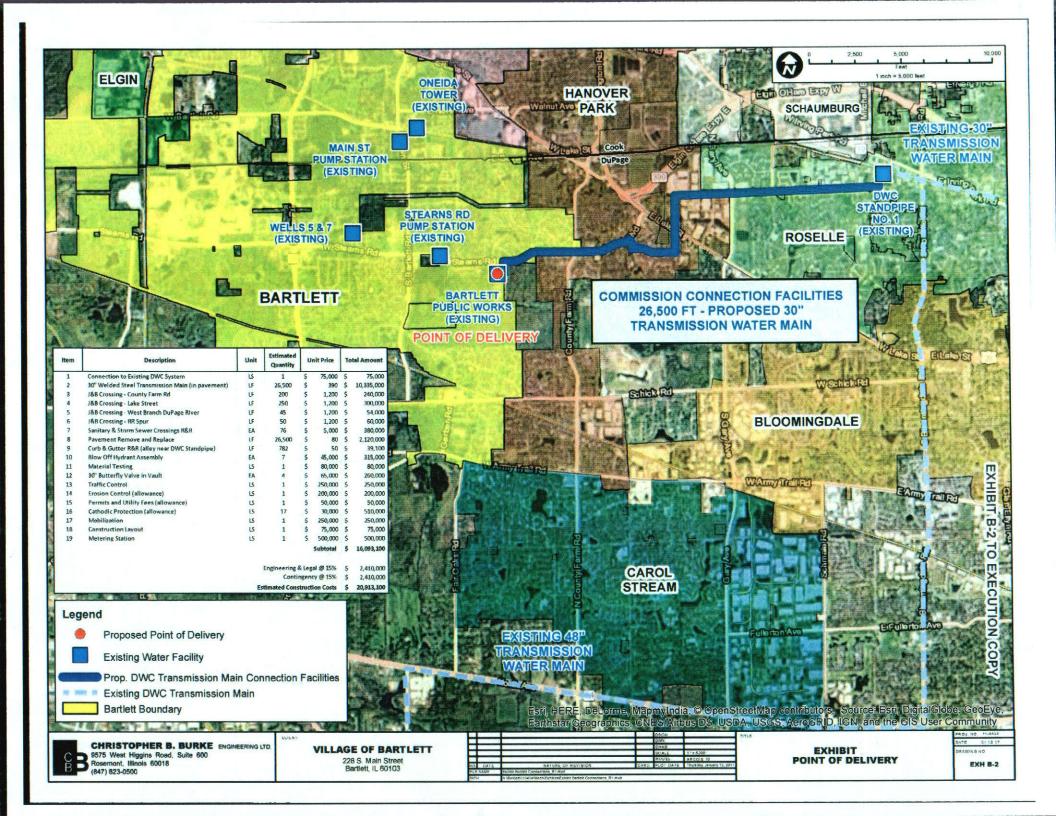

#### SECTION 2. CONSTRUCTION OF IMPROVEMENTS; EXTENSION OF SERVICE

A. <u>Description of the Connection Facilities</u>. For purposes of this Agreement, the Connection Facilities shall include the water mains, metering station and appurtenances necessary to be built by the Commission to provide water to the Village,

including portions of the Waterworks System constructed by the Commission to initially connect the Bartlett Unit System to the Commission's existing Waterworks System as depicted in preliminary plans attached to the Original Contract as Exhibits B-1 and B-2, and shall also include that portion of the Bartlett Unit System described herein and in the Second Amendment as the "New Stearns Transmission Mains", which shall be constructed by the Commission's Bartlett Connection Contractor in accordance with the plans and specifications therefor attached to the Second Amendment as Exhibit A, which plans and specifications are expressly incorporated herein by this reference, and the cost thereof included within the definition of "Connection Facilities Cost" and added to the loan to be repaid by the Village to the Commission as provided herein, and without increasing the Commitment Amount.