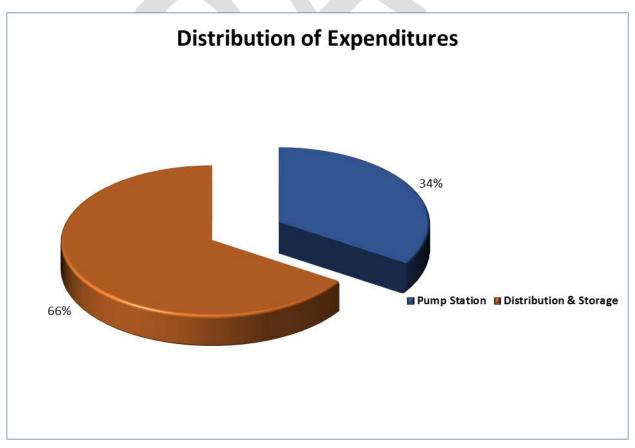

#### **CONSTRUCTION EXPENDITURES**

Construction projects for fiscal year 2018-2019 include Bartlett Connection Facilities, replacement of the SCADA system, as well as building improvements.

| ACC | :T#       | ACCOUNT TITLE                         | TOTAL<br>FROM | WATER FUND<br>FY 16-17<br>ACTUAL | WATER FUND<br>FY 17-18<br>BUDGET | WATER FUND<br>FY 17-18<br>PROJECTED | WATER FUND<br>FY 18-19<br>BUDGET | % CHANGE FY 17-18 BUDGET VS FY 17-18 PROJECTED | % CHANGE<br>FY 17-18 BUDGET<br>VS<br>FY 18-19<br>BUDGET |
|-----|-----------|---------------------------------------|---------------|----------------------------------|----------------------------------|-------------------------------------|----------------------------------|------------------------------------------------|---------------------------------------------------------|
| 01  | 500000    | REVENUES                              |               |                                  |                                  |                                     |                                  |                                                |                                                         |
| 01  | 511000    | O & M PAYMENTS                        | PAGE 3        | 124,194,634                      | 120,555,174                      | 128,000,000                         | 122,037,409                      | 6.2%                                           | 1.2%                                                    |
| 01  | 512000    | FIXED COST PAYMENTS                   | PAGE 3        | 0                                | 0                                | 0                                   | 0                                | N/A                                            | N/A                                                     |
| 01  | 513000    | SUBSEQUENT CUSTOMER DIFFERENTIAL      | PAGE 3        | 925,455                          | 853,622                          | 853,622                             | 853,622                          | 0.0%                                           | 0.0%                                                    |
| 01  | 514000    | EMERGENCY WATER SERVICE               | PAGE 3        | 201,047                          | 20,090                           | 36,000                              | 20,240                           | 79.2%                                          | 0.7%                                                    |
| 01  | 530010    | SALES TAXES ASSIGNED TO WATER REVENUE | PAGE 3        | 4,251,754                        | 0                                | 293,000                             | 0                                | N/A                                            | N/A                                                     |
| 01  | 530030    | SALES TAXES AVAILABLE FOR GENERAL USE | PAGE 3        | 0                                | 0                                | 0                                   | 0                                | N/A                                            | N/A                                                     |
| 01  | 581000    | INTEREST INCOME                       | PAGE 3        | 659,821                          | 560,000                          | 650,800                             | 669,250                          | 16.2%                                          | 19.5%                                                   |
| 01  | 590000    | OTHER INCOME                          | PAGE 3        | 23,533                           | 0                                | 11,000                              | 0                                | N/A                                            | N/A                                                     |
|     | 592000    | CONTRIBUTIONS                         | PAGE 3        | 0                                | 0                                | 0                                   | 0                                | N/A                                            | N/A                                                     |
|     |           | TOTAL REVENUE                         |               | 130,256,244                      | 121,988,886                      | 129,844,422                         | 123,580,521                      | 6.4%                                           | 1.3%                                                    |
| 01  | 60 600000 | OPERATING EXPENDITURES                |               |                                  |                                  |                                     |                                  |                                                |                                                         |
| 01  | 60 600000 | REBATE/ALLOWANCE FOR BAD DEBT         | PAGE 5        | 0                                | 0                                | 0                                   | 0                                | N/A                                            | N/A                                                     |
| 01  | 60 610000 | PERSONNEL SERVICES                    | PAGE 5        | 4,201,056                        | 4,536,638                        | 4,378,813                           | 4,849,064                        | -3.5%                                          | 6.9%                                                    |
| 01  | 60 620000 | PROFESSIONAL SERVICES                 | PAGE 7        | 593,195                          | 1,032,600                        | 641,100                             | 1,091,520                        | -37.9%                                         | 5.7%                                                    |
| 01  | 60 640000 | INSURANCE                             | PAGE 8        | 540,414                          | 659,800                          | 549,847                             | 663,800                          | -16.7%                                         | 0.6%                                                    |
| 01  | 60 650000 | ADMINISTRATIVE COSTS                  | PAGE 9        | 385,584                          | 652,021                          | 505,200                             | 670,411                          | -22.5%                                         | 2.8%                                                    |
| 01  | 60 660000 | DIRECT WATER DISTRIBUTION COSTS       | PAGE 10       | 105,745,058                      | 105,636,435                      | 111,076,432                         | 106,717,370                      | 5.1%                                           | 1.0%                                                    |
| 01  | 60 670000 | BOND INTEREST COSTS                   | PAGE 11       | 43                               | 0                                | 0                                   | 0                                | N/A                                            | N/A                                                     |
| 01  | 60 680000 | LAND AND RIGHT-OF-WAY                 | PAGE 11       | 5,340                            | 15,450                           | 6,500                               | 15,450                           | -57.9%                                         | 0.0%                                                    |
| 01  | 60 690000 | DEPRECIATION                          | PAGE 12       | 8,406,916                        | 9,123,600                        | 8,794,600                           | 9,454,600                        | -3.6%                                          | 3.6%                                                    |
|     |           | TOTAL OPERATING EXPENDITURES          |               | 119,877,606                      | 121,656,544                      | 125,952,491                         | 123,462,215                      | 3.5%                                           | 1.5%                                                    |
| 01  | 60 700000 | CONSTRUCTION EXPENDITURES             | PAGE 13       | 0                                | 0                                | 0                                   | 0                                | N/A                                            | N/A                                                     |
|     |           | TOTAL EXPENDITURES                    |               | 119,877,606                      | 121,656,544                      | 125,952,491                         | 123,462,215                      | 3.5%                                           | 1.5%                                                    |
|     |           | NET OPERATING ACCOUNTING TRANSACTIONS |               | 10,378,638                       | 332,341                          | 3,891,931                           | 118,306                          | 1071.1%                                        | -64.4%                                                  |