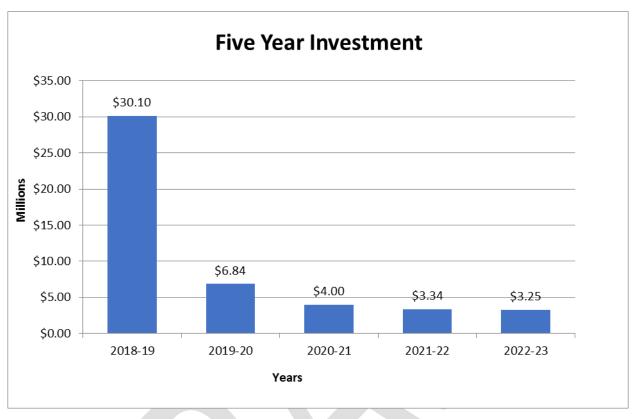

#### **CONSTRUCTION EXPENDITURES**

Construction projects for fiscal year 2018-2019 include Bartlett Connection Facilities, replacement of the SCADA system, as well as building improvements.

| ACC | :T#       | ACCOUNT TITLE                         | TOTAL<br>FROM | WATER FUND<br>FY 16-17<br>ACTUAL | WATER FUND<br>FY 17-18<br>BUDGET | WATER FUND<br>FY 17-18<br>PROJECTED | WATER FUND<br>FY 18-19<br>BUDGET | % CHANGE FY 17-18 BUDGET VS FY 17-18 PROJECTED | % CHANGE<br>FY 17-18 BUDGET<br>VS<br>FY 18-19<br>BUDGET |
|-----|-----------|---------------------------------------|---------------|----------------------------------|----------------------------------|-------------------------------------|----------------------------------|------------------------------------------------|---------------------------------------------------------|
| 01  | 500000    | REVENUES                              |               |                                  |                                  |                                     |                                  |                                                |                                                         |
| 01  | 511000    | O & M PAYMENTS                        | PAGE 3        | 124,194,634                      | 120,555,174                      | 128,000,000                         | 122,037,409                      | 6.2%                                           | 1.2%                                                    |
| 01  | 512000    | FIXED COST PAYMENTS                   | PAGE 3        | 0                                | 0                                | 0                                   | 0                                | N/A                                            | N/A                                                     |
| 01  | 513000    | SUBSEQUENT CUSTOMER DIFFERENTIAL      | PAGE 3        | 925,455                          | 853,622                          | 853,622                             | 853,622                          | 0.0%                                           | 0.0%                                                    |
| 01  | 514000    | EMERGENCY WATER SERVICE               | PAGE 3        | 201,047                          | 20,090                           | 36,000                              | 20,240                           | 79.2%                                          | 0.7%                                                    |
| 01  | 530010    | SALES TAXES ASSIGNED TO WATER REVENUE | PAGE 3        | 4,251,754                        | 0                                | 293,000                             | 0                                | N/A                                            | N/A                                                     |
| 01  | 530030    | SALES TAXES AVAILABLE FOR GENERAL USE | PAGE 3        | 0                                | 0                                | 0                                   | 0                                | N/A                                            | N/A                                                     |
| 01  | 581000    | INTEREST INCOME                       | PAGE 3        | 659,821                          | 560,000                          | 650,800                             | 669,250                          | 16.2%                                          | 19.5%                                                   |
| 01  | 590000    | OTHER INCOME                          | PAGE 3        | 23,533                           | 0                                | 11,000                              | 0                                | N/A                                            | N/A                                                     |
|     | 592000    | CONTRIBUTIONS                         | PAGE 3        | 0                                | 0                                | 0                                   | 0                                | N/A                                            | N/A                                                     |
|     |           | TOTAL REVENUE                         |               | 130,256,244                      | 121,988,886                      | 129,844,422                         | 123,580,521                      | 6.4%                                           | 1.3%                                                    |
| 01  | 60 600000 | OPERATING EXPENDITURES                |               |                                  |                                  |                                     |                                  |                                                |                                                         |
| 01  | 60 600000 | REBATE/ALLOWANCE FOR BAD DEBT         | PAGE 5        | 0                                | 0                                | 0                                   | 0                                | N/A                                            | N/A                                                     |
| 01  | 60 610000 | PERSONNEL SERVICES                    | PAGE 5        | 4,201,056                        | 4,536,638                        | 4,378,813                           | 4,849,064                        | -3.5%                                          | 6.9%                                                    |
| 01  | 60 620000 | PROFESSIONAL SERVICES                 | PAGE 7        | 593,195                          | 1,032,600                        | 641,100                             | 1,091,520                        | -37.9%                                         | 5.7%                                                    |
| 01  | 60 640000 | INSURANCE                             | PAGE 8        | 540,414                          | 659,800                          | 549,847                             | 663,800                          | -16.7%                                         | 0.6%                                                    |
| 01  | 60 650000 | ADMINISTRATIVE COSTS                  | PAGE 9        | 385,584                          | 652,021                          | 505,200                             | 670,411                          | -22.5%                                         | 2.8%                                                    |
| 01  | 60 660000 | DIRECT WATER DISTRIBUTION COSTS       | PAGE 10       | 105,745,058                      | 105,636,435                      | 111,076,432                         | 106,717,370                      | 5.1%                                           | 1.0%                                                    |
| 01  | 60 670000 | BOND INTEREST COSTS                   | PAGE 11       | 43                               | 0                                | 0                                   | 0                                | N/A                                            | N/A                                                     |
| 01  | 60 680000 | LAND AND RIGHT-OF-WAY                 | PAGE 11       | 5,340                            | 15,450                           | 6,500                               | 15,450                           | -57.9%                                         | 0.0%                                                    |
| 01  | 60 690000 | DEPRECIATION                          | PAGE 12       | 8,406,916                        | 9,123,600                        | 8,794,600                           | 9,454,600                        | -3.6%                                          | 3.6%                                                    |
|     |           | TOTAL OPERATING EXPENDITURES          |               | 119,877,606                      | 121,656,544                      | 125,952,491                         | 123,462,215                      | 3.5%                                           | 1.5%                                                    |
| 01  | 60 700000 | CONSTRUCTION EXPENDITURES             | PAGE 13       | 0                                | 0                                | 0                                   | 0                                | N/A                                            | N/A                                                     |
|     |           | TOTAL EXPENDITURES                    |               | 119,877,606                      | 121,656,544                      | 125,952,491                         | 123,462,215                      | 3.5%                                           | 1.5%                                                    |
|     |           | NET OPERATING ACCOUNTING TRANSACTIONS |               | 10,378,638                       | 332,341                          | 3,891,931                           | 118,306                          | 1071.1%                                        | -64.4%                                                  |