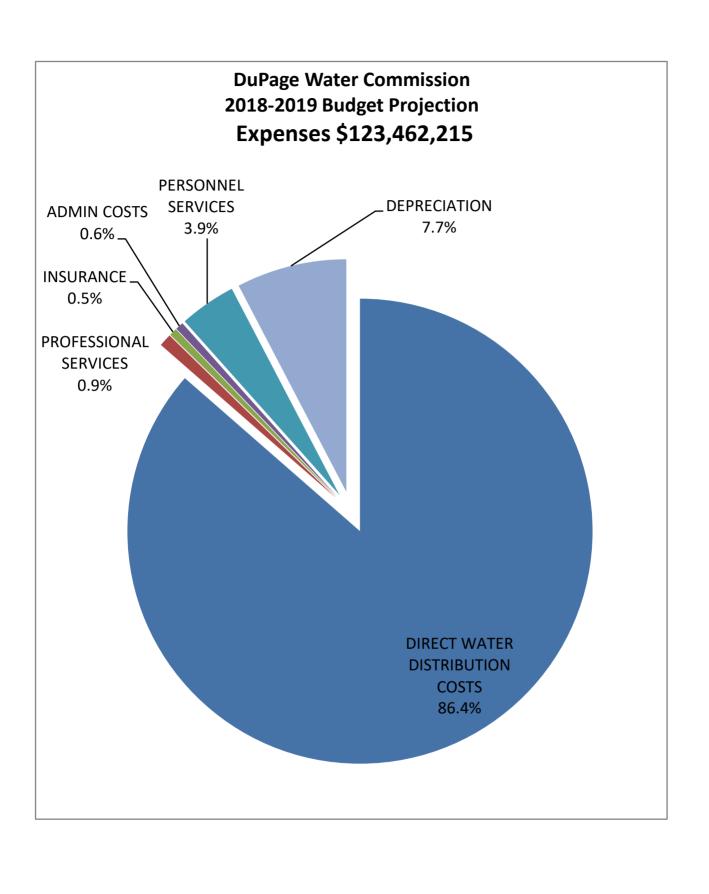

#### **CONSTRUCTION EXPENDITURES**

Construction projects for fiscal year 2018-2019 include Bartlett Connection Facilities, replacement of the SCADA system, as well as building improvements.

| ACC | :T#       | ACCOUNT TITLE                         | TOTAL<br>FROM | WATER FUND<br>FY 16-17<br>ACTUAL | WATER FUND<br>FY 17-18<br>BUDGET | WATER FUND<br>FY 17-18<br>PROJECTED | WATER FUND<br>FY 18-19<br>BUDGET | % CHANGE FY 17-18 BUDGET VS FY 17-18 PROJECTED | % CHANGE<br>FY 17-18 BUDGET<br>VS<br>FY 18-19<br>BUDGET |
|-----|-----------|---------------------------------------|---------------|----------------------------------|----------------------------------|-------------------------------------|----------------------------------|------------------------------------------------|---------------------------------------------------------|
| 01  | 500000    | REVENUES                              |               |                                  |                                  |                                     |                                  |                                                |                                                         |
| 01  | 511000    | O & M PAYMENTS                        | PAGE 3        | 124,194,634                      | 120,555,174                      | 128,000,000                         | 122,037,409                      | 6.2%                                           | 1.2%                                                    |
| 01  | 512000    | FIXED COST PAYMENTS                   | PAGE 3        | 0                                | 0                                | 0                                   | 0                                | N/A                                            | N/A                                                     |
| 01  | 513000    | SUBSEQUENT CUSTOMER DIFFERENTIAL      | PAGE 3        | 925,455                          | 853,622                          | 853,622                             | 853,622                          | 0.0%                                           | 0.0%                                                    |
| 01  | 514000    | EMERGENCY WATER SERVICE               | PAGE 3        | 201,047                          | 20,090                           | 36,000                              | 20,240                           | 79.2%                                          | 0.7%                                                    |
| 01  | 530010    | SALES TAXES ASSIGNED TO WATER REVENUE | PAGE 3        | 4,251,754                        | 0                                | 293,000                             | 0                                | N/A                                            | N/A                                                     |
| 01  | 530030    | SALES TAXES AVAILABLE FOR GENERAL USE | PAGE 3        | 0                                | 0                                | 0                                   | 0                                | N/A                                            | N/A                                                     |
| 01  | 581000    | INTEREST INCOME                       | PAGE 3        | 659,821                          | 560,000                          | 650,800                             | 669,250                          | 16.2%                                          | 19.5%                                                   |
| 01  | 590000    | OTHER INCOME                          | PAGE 3        | 23,533                           | 0                                | 11,000                              | 0                                | N/A                                            | N/A                                                     |
|     | 592000    | CONTRIBUTIONS                         | PAGE 3        | 0                                | 0                                | 0                                   | 0                                | N/A                                            | N/A                                                     |
|     |           | TOTAL REVENUE                         |               | 130,256,244                      | 121,988,886                      | 129,844,422                         | 123,580,521                      | 6.4%                                           | 1.3%                                                    |
| 01  | 60 600000 | OPERATING EXPENDITURES                |               |                                  |                                  |                                     |                                  |                                                |                                                         |
| 01  | 60 600000 | REBATE/ALLOWANCE FOR BAD DEBT         | PAGE 5        | 0                                | 0                                | 0                                   | 0                                | N/A                                            | N/A                                                     |
| 01  | 60 610000 | PERSONNEL SERVICES                    | PAGE 5        | 4,201,056                        | 4,536,638                        | 4,378,813                           | 4,849,064                        | -3.5%                                          | 6.9%                                                    |
| 01  | 60 620000 | PROFESSIONAL SERVICES                 | PAGE 7        | 593,195                          | 1,032,600                        | 641,100                             | 1,091,520                        | -37.9%                                         | 5.7%                                                    |
| 01  | 60 640000 | INSURANCE                             | PAGE 8        | 540,414                          | 659,800                          | 549,847                             | 663,800                          | -16.7%                                         | 0.6%                                                    |
| 01  | 60 650000 | ADMINISTRATIVE COSTS                  | PAGE 9        | 385,584                          | 652,021                          | 505,200                             | 670,411                          | -22.5%                                         | 2.8%                                                    |
| 01  | 60 660000 | DIRECT WATER DISTRIBUTION COSTS       | PAGE 10       | 105,745,058                      | 105,636,435                      | 111,076,432                         | 106,717,370                      | 5.1%                                           | 1.0%                                                    |
| 01  | 60 670000 | BOND INTEREST COSTS                   | PAGE 11       | 43                               | 0                                | 0                                   | 0                                | N/A                                            | N/A                                                     |
| 01  | 60 680000 | LAND AND RIGHT-OF-WAY                 | PAGE 11       | 5,340                            | 15,450                           | 6,500                               | 15,450                           | -57.9%                                         | 0.0%                                                    |
| 01  | 60 690000 | DEPRECIATION                          | PAGE 12       | 8,406,916                        | 9,123,600                        | 8,794,600                           | 9,454,600                        | -3.6%                                          | 3.6%                                                    |
|     |           | TOTAL OPERATING EXPENDITURES          |               | 119,877,606                      | 121,656,544                      | 125,952,491                         | 123,462,215                      | 3.5%                                           | 1.5%                                                    |
| 01  | 60 700000 | CONSTRUCTION EXPENDITURES             | PAGE 13       | 0                                | 0                                | 0                                   | 0                                | N/A                                            | N/A                                                     |
|     |           | TOTAL EXPENDITURES                    |               | 119,877,606                      | 121,656,544                      | 125,952,491                         | 123,462,215                      | 3.5%                                           | 1.5%                                                    |
|     |           | NET OPERATING ACCOUNTING TRANSACTIONS |               | 10,378,638                       | 332,341                          | 3,891,931                           | 118,306                          | 1071.1%                                        | -64.4%                                                  |