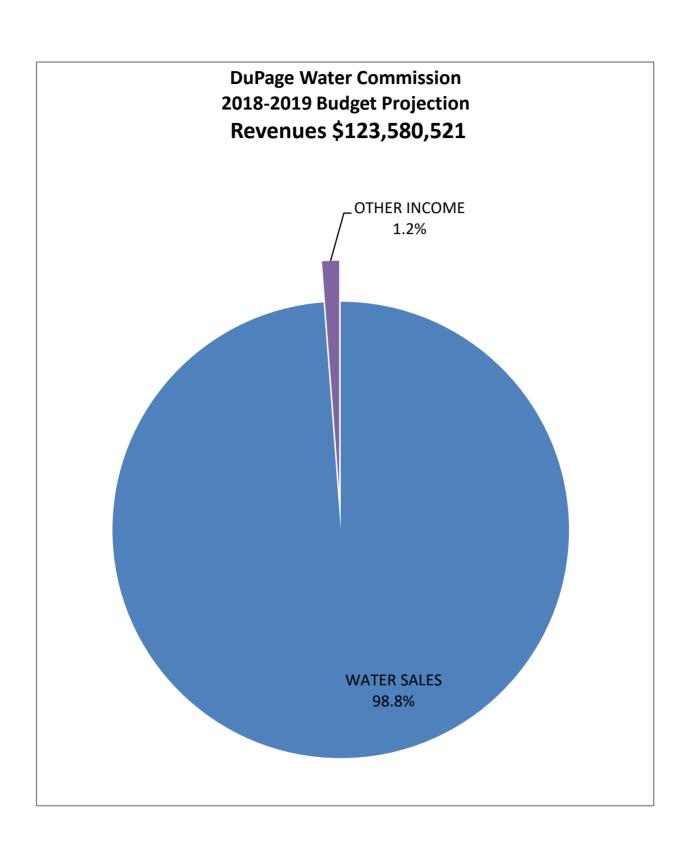

#### **CONSTRUCTION EXPENDITURES**

Construction projects for fiscal year 2018-2019 include Bartlett Connection Facilities, replacement of the SCADA system, as well as building improvements.

| ACC | :T#       | ACCOUNT TITLE                         | TOTAL<br>FROM | WATER FUND<br>FY 16-17<br>ACTUAL | WATER FUND<br>FY 17-18<br>BUDGET | WATER FUND<br>FY 17-18<br>PROJECTED | WATER FUND<br>FY 18-19<br>BUDGET | % CHANGE FY 17-18 BUDGET VS FY 17-18 PROJECTED | % CHANGE<br>FY 17-18 BUDGET<br>VS<br>FY 18-19<br>BUDGET |
|-----|-----------|---------------------------------------|---------------|----------------------------------|----------------------------------|-------------------------------------|----------------------------------|------------------------------------------------|---------------------------------------------------------|
| 01  | 500000    | REVENUES                              |               |                                  |                                  |                                     |                                  |                                                |                                                         |
| 01  | 511000    | O & M PAYMENTS                        | PAGE 3        | 124,194,634                      | 120,555,174                      | 128,000,000                         | 122,037,409                      | 6.2%                                           | 1.2%                                                    |
| 01  | 512000    | FIXED COST PAYMENTS                   | PAGE 3        | 0                                | 0                                | 0                                   | 0                                | N/A                                            | N/A                                                     |
| 01  | 513000    | SUBSEQUENT CUSTOMER DIFFERENTIAL      | PAGE 3        | 925,455                          | 853,622                          | 853,622                             | 853,622                          | 0.0%                                           | 0.0%                                                    |
| 01  | 514000    | EMERGENCY WATER SERVICE               | PAGE 3        | 201,047                          | 20,090                           | 36,000                              | 20,240                           | 79.2%                                          | 0.7%                                                    |
| 01  | 530010    | SALES TAXES ASSIGNED TO WATER REVENUE | PAGE 3        | 4,251,754                        | 0                                | 293,000                             | 0                                | N/A                                            | N/A                                                     |
| 01  | 530030    | SALES TAXES AVAILABLE FOR GENERAL USE | PAGE 3        | 0                                | 0                                | 0                                   | 0                                | N/A                                            | N/A                                                     |
| 01  | 581000    | INTEREST INCOME                       | PAGE 3        | 659,821                          | 560,000                          | 650,800                             | 669,250                          | 16.2%                                          | 19.5%                                                   |
| 01  | 590000    | OTHER INCOME                          | PAGE 3        | 23,533                           | 0                                | 11,000                              | 0                                | N/A                                            | N/A                                                     |
|     | 592000    | CONTRIBUTIONS                         | PAGE 3        | 0                                | 0                                | 0                                   | 0                                | N/A                                            | N/A                                                     |
|     |           | TOTAL REVENUE                         |               | 130,256,244                      | 121,988,886                      | 129,844,422                         | 123,580,521                      | 6.4%                                           | 1.3%                                                    |
| 01  | 60 600000 | OPERATING EXPENDITURES                |               |                                  |                                  |                                     |                                  |                                                |                                                         |
| 01  | 60 600000 | REBATE/ALLOWANCE FOR BAD DEBT         | PAGE 5        | 0                                | 0                                | 0                                   | 0                                | N/A                                            | N/A                                                     |
| 01  | 60 610000 | PERSONNEL SERVICES                    | PAGE 5        | 4,201,056                        | 4,536,638                        | 4,378,813                           | 4,849,064                        | -3.5%                                          | 6.9%                                                    |
| 01  | 60 620000 | PROFESSIONAL SERVICES                 | PAGE 7        | 593,195                          | 1,032,600                        | 641,100                             | 1,091,520                        | -37.9%                                         | 5.7%                                                    |
| 01  | 60 640000 | INSURANCE                             | PAGE 8        | 540,414                          | 659,800                          | 549,847                             | 663,800                          | -16.7%                                         | 0.6%                                                    |
| 01  | 60 650000 | ADMINISTRATIVE COSTS                  | PAGE 9        | 385,584                          | 652,021                          | 505,200                             | 670,411                          | -22.5%                                         | 2.8%                                                    |
| 01  | 60 660000 | DIRECT WATER DISTRIBUTION COSTS       | PAGE 10       | 105,745,058                      | 105,636,435                      | 111,076,432                         | 106,717,370                      | 5.1%                                           | 1.0%                                                    |
| 01  | 60 670000 | BOND INTEREST COSTS                   | PAGE 11       | 43                               | 0                                | 0                                   | 0                                | N/A                                            | N/A                                                     |
| 01  | 60 680000 | LAND AND RIGHT-OF-WAY                 | PAGE 11       | 5,340                            | 15,450                           | 6,500                               | 15,450                           | -57.9%                                         | 0.0%                                                    |
| 01  | 60 690000 | DEPRECIATION                          | PAGE 12       | 8,406,916                        | 9,123,600                        | 8,794,600                           | 9,454,600                        | -3.6%                                          | 3.6%                                                    |
|     |           | TOTAL OPERATING EXPENDITURES          |               | 119,877,606                      | 121,656,544                      | 125,952,491                         | 123,462,215                      | 3.5%                                           | 1.5%                                                    |
| 01  | 60 700000 | CONSTRUCTION EXPENDITURES             | PAGE 13       | 0                                | 0                                | 0                                   | 0                                | N/A                                            | N/A                                                     |
|     |           | TOTAL EXPENDITURES                    |               | 119,877,606                      | 121,656,544                      | 125,952,491                         | 123,462,215                      | 3.5%                                           | 1.5%                                                    |
|     |           | NET OPERATING ACCOUNTING TRANSACTIONS |               | 10,378,638                       | 332,341                          | 3,891,931                           | 118,306                          | 1071.1%                                        | -64.4%                                                  |

<u>WATER REVENUES</u>. The Total Charter Customer water rate effective on May 1, 2018 is \$4.94 per 1,000 gallons, which is an \$0.06 increase from the prior fiscal year. The operation and maintenance component of the water rate is \$4.94 per 1,000 gallons and the fixed cost equivalent will remain at \$0.00 per 1,000 gallons. O&M revenues for fiscal year 2018-2019 are based on the water rate increase and water usage remaining unchanged from the numbers budgeted in the 2017-2018 fiscal year.

**SALES TAXES.** No Sales tax revenues for the fiscal year 2018-2019 were budgeted due to the sun setting of the sales tax after June 1, 2016.

<u>INTEREST INCOME.</u> The average rate of return is budgeted conservatively to be 0.50% (benchmark) on all other Commission funds. The average amount invested is estimated to be \$131 million. A small amount of interest income will be collected with the Water Quality Loan payment from Carol Stream. Currently these payments are expected to continue through 2026.

OTHER INCOME/CONTRIBUTIONS. No other income is budgeted.

| ACCT# |        | ACCOUNT TITLE                         | TOTAL<br>FROM | WATER FUND<br>FY 16-17<br>ACTUAL | WATER FUND<br>FY 17-18<br>BUDGET | WATER FUND<br>FY 17-18<br>PROJECTED | WATER FUND<br>FY 18-19<br>BUDGET | % CHANGE<br>FY 17-18 BUDGET<br>VS<br>FY 17-18<br>PROJECTED | % CHANGE<br>FY 17-18 BUDGET<br>VS<br>FY 18-19<br>BUDGET |
|-------|--------|---------------------------------------|---------------|----------------------------------|----------------------------------|-------------------------------------|----------------------------------|------------------------------------------------------------|---------------------------------------------------------|
| 01    | 500000 | REVENUES                              |               |                                  |                                  |                                     |                                  | •                                                          |                                                         |
| 01    | 510000 | WATER REVENUES                        |               |                                  |                                  |                                     |                                  |                                                            |                                                         |
| 01    | 511000 | O & M PAYMENTS                        |               | 124,194,634                      | 120,555,174                      | 128,000,000                         | 122,037,409                      | 6.2%                                                       | 1.2%                                                    |
| 01    | 512000 | FIXED COST PAYMENTS                   |               | 0                                | 0                                | 0                                   | 0                                | N/A                                                        | N/A                                                     |
| 01    | 513000 | SUBSEQUENT CUSTOMER CHARGES           |               | 925,455                          | 853,622                          | 853,622                             | 853,622                          | 0.0%                                                       | 0.0%                                                    |
| 01    | 514000 | EMERGENCY WATER SERVICE               |               | 201,047                          | 20,090                           | 36,000                              | 20,240                           | 79.2%                                                      | 0.7%                                                    |
| 01    | 530010 | SALES TAXES ASSIGNED TO WATER REVENUE |               | 4,251,754                        | 0                                | 293,000                             | 0                                | N/A                                                        | N/A                                                     |
| 01    | 530030 | SALES TAXES AVAILABLE FOR GENERAL USE |               | 0                                | 0                                | 0                                   | 0                                | N/A                                                        | N/A                                                     |
| 01    | 580000 | INVESTMENT EARNINGS                   |               |                                  |                                  |                                     |                                  |                                                            |                                                         |
| 01    | 581000 | INTEREST INCOME                       |               | 659,821                          | 560,000                          | 650,800                             | 669,250                          | 16.2%                                                      | 19.5%                                                   |
| 01    | 590000 | OTHER INCOME                          |               | 23,533                           | 0                                | 11,000                              | 0                                | N/A                                                        | N/A                                                     |
|       | 592000 | CONTRIBUTIONS                         |               | 0                                | 0                                | 0                                   | 0                                | N/A                                                        |                                                         |
|       |        | TOTAL REVENUE                         |               | 130,256,244                      | 121,988,886                      | 129,844,422                         | 123,580,521                      | 6.4%                                                       | 1.3%                                                    |