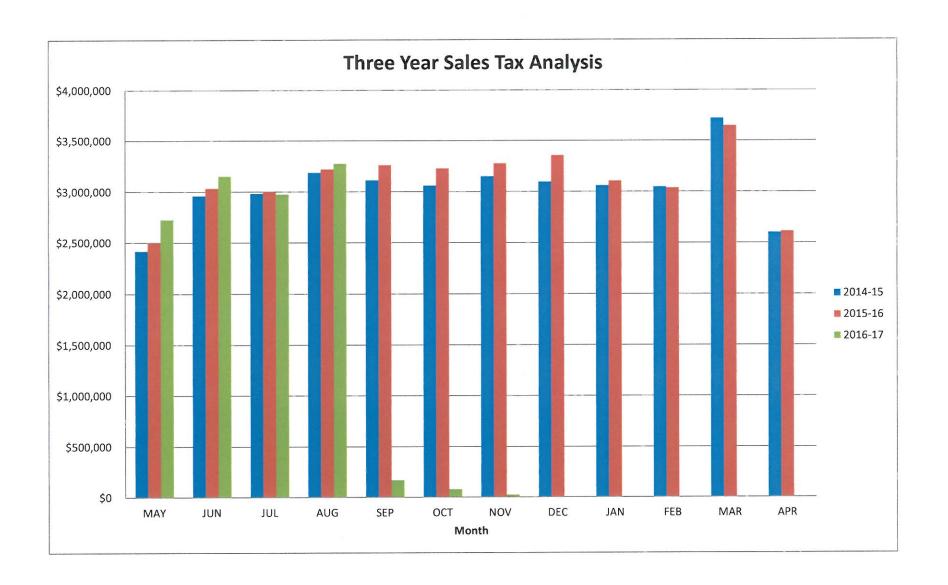

16, \$91.8 million of the \$133.9 million revenue budget has been realized. Therefore, 69% of the revenue budget has been accounted for year to date. For the same period, \$74.0 million of the \$120.8 million expenditure budget has been realized, and this accounts for 61% of the expenditure budget.
- Adjusted for seasonality based on a monthly trend, year to date revenues are 104% percent of the current budget and expenses are 98% of the current budget.
- The Operating Reserve, Capital Reserve and Long Term Water Capital Accounts had reached or exceeded their respective 2016/2017 fiscal year end minimum targeted levels. The O&M, General Account and the Sales Tax Subaccount have balances of \$30.3 million, \$17.0 million and \$2.1 million, respectively.

cc: Chairman and Commissioners







#### **DuPage Water Commission**

#### Summary of Specific Account Target and Summary of Net Assets November 30, 2016

| Revenue Bond Ordinance Accounts and Commission | A  | count / Reserve    |    |                        | Y  | ear-End Specific |    |                     |
|------------------------------------------------|----|--------------------|----|------------------------|----|------------------|----|---------------------|
| Policy Reserves                                |    | Assets Balance (1) |    | Offsetting Liabilities |    | Account Target   |    | Status              |
| Operations and Maintenance Account             | \$ | 30,339,884.65      | \$ | 8,645,243.50           |    | 1.               | F  | Positive Net Assets |
| General Account