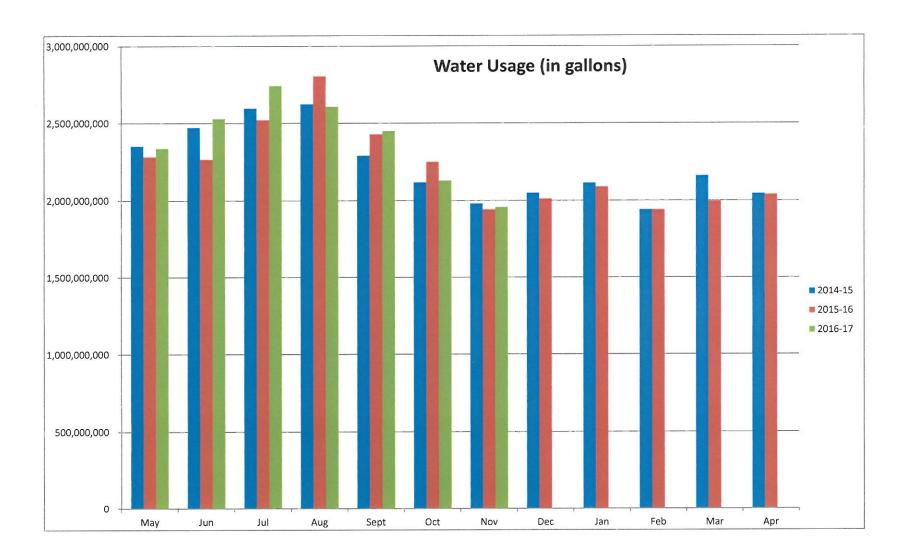

, 2016, \$91.8 million of the \$133.9 million revenue budget has been realized. Therefore, 69% of the revenue budget has been accounted for year to date. For the same period, \$74.0 million of the \$120.8 million expenditure budget has been realized, and this accounts for 61% of the expenditure budget.
- Adjusted for seasonality based on a monthly trend, year to date revenues are 104% percent of the current budget and expenses are 98% of the current budget.
- The Operating Reserve, Capital Reserve and Long Term Water Capital Accounts had reached or exceeded their respective 2016/2017 fiscal year end minimum targeted levels. The O&M, General Account and the Sales Tax Subaccount have balances of \$30.3 million, \$17.0 million and \$2.1 million, respectively.

cc: Chairman and Commissioners







#### **DuPage Water Commission**

#### Summary of Specific Account Target and Summary of Net Assets November 30, 2016

| Revenue Bond Ordinance Accounts and Commission | A  | count / Reserve    |    |                        | Y  | ear-End Specific |    |                     |
|------------------------------------------------|----|--------------------|----|------------------------|----|------------------|----|---------------------|
| Policy Reserves                                |    | Assets Balance (1) |    | Offsetting Liabilities |    | Account Target   |    | Status              |
| Operations and Maintenance Account             | \$ | 30,339,884.65      | \$ | 8,645,243.50           |    | 1.               | F  | Positive Net Assets |
| General Account