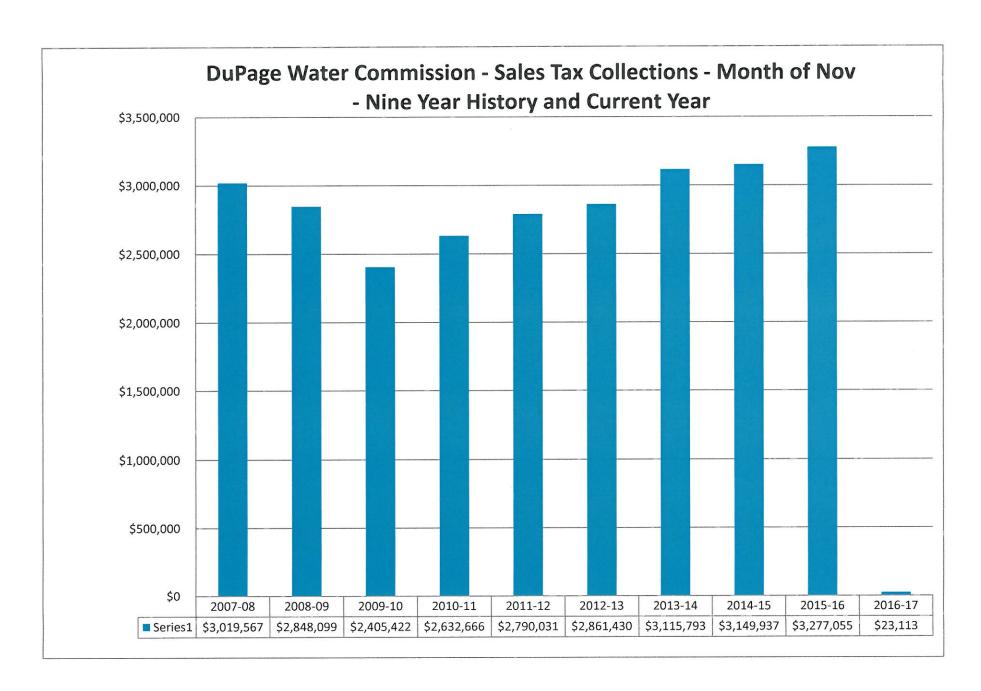

2016, \$91.8 million of the \$133.9 million revenue budget has been realized. Therefore, 69% of the revenue budget has been accounted for year to date. For the same period, \$74.0 million of the \$120.8 million expenditure budget has been realized, and this accounts for 61% of the expenditure budget.
- Adjusted for seasonality based on a monthly trend, year to date revenues are 104% percent of the current budget and expenses are 98% of the current budget.
- The Operating Reserve, Capital Reserve and Long Term Water Capital Accounts had reached or exceeded their respective 2016/2017 fiscal year end minimum targeted levels. The O&M, General Account and the Sales Tax Subaccount have balances of \$30.3 million, \$17.0 million and \$2.1 million, respectively.

cc: Chairman and Commissioners







#### **DuPage Water Commission**

#### Summary of Specific Account Target and Summary of Net Assets November 30, 2016

| Revenue Bond Ordinance Accounts and Commission | A  | count / Reserve    |    |                        | Y  | ear-End Specific |    |                     |
|------------------------------------------------|----|--------------------|----|------------------------|----|------------------|----|---------------------|
| Policy Reserves                                |    | Assets Balance (1) |    | Offsetting Liabilities |    | Account Target   |    | Status              |
| Operations and Maintenance Account             | \$ | 30,339,884.65      | \$ | 8,645,243.50           |    | 1.               | F  | Positive Net Assets |
| General Account