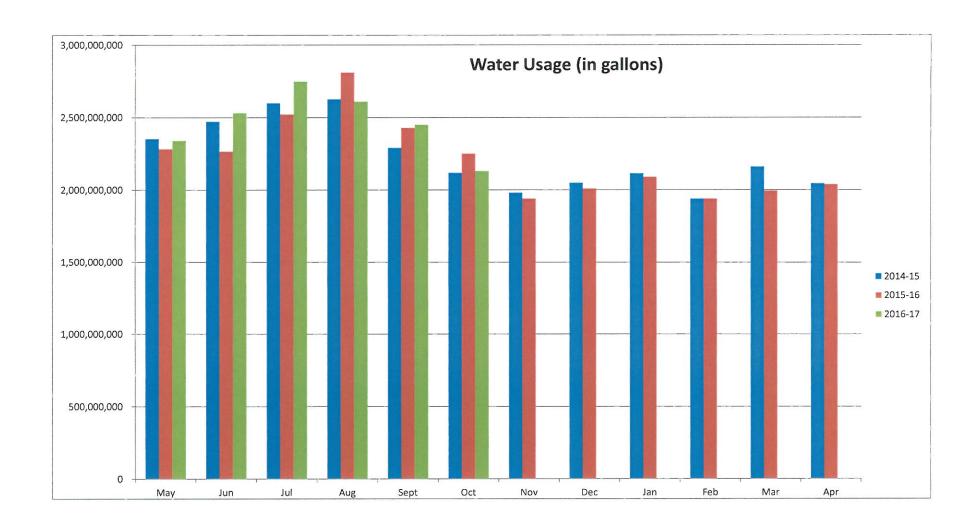

### Treasurer's Report - September 2016

Treasurer Fates reviewed the written summary of the September Treasurer's Report. Cash and Investments were \$154.3 Million. He described by account the Commission's cash and investments increase of \$2.1 Million from the prior month he also stated that all investments are in compliance with the investment policy.

The market yield on the portfolio decreased by 0.02% to 1.04% in the current month. The portfolio was showing unrealized gains of \$511,600 compared to unrealized gains at the prior year end of approximately \$537,000.

Treasurer Fates detailed the \$18.0 Million increase year-to-date on the Statement of Cash Flows. He stated that all targeted reserve levels were met or exceeded targets.

### Financial Statements - September 2016

Financial Administrator Peterson noted that for the prior fiscal year, revenues exceeded expenses by approximately \$16.8 Million. The results were primarily due to higher than anticipated water sales, sales tax collections and timing of expenditures.

The Commission collected \$167,000 in Sales Tax in September. Cumulatively Sales Tax collections as of August 31, 2016, were approximately \$791,000 over the budgeted amount.

Financial Administrator Peterson stated that cash and investment balances at the end of August exceeded liabilities or targets by \$65 Million.

It was noted that cash balances were up compared to prior year by approximately \$40 Million. Receivables were lower due to timing of receivables.