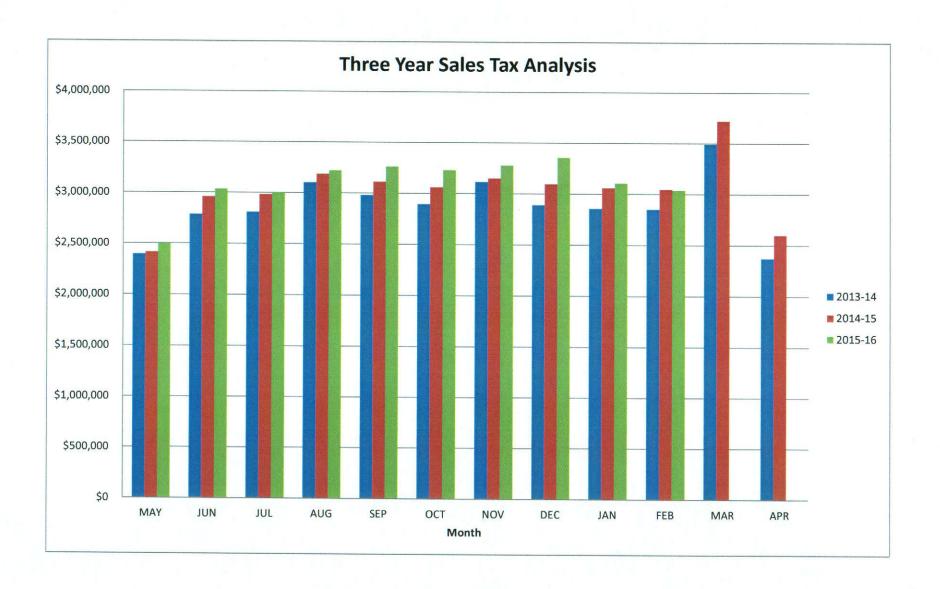

Sales Tax collections were higher than prior year revenue amounts by approximately 8.4% in December and 1.5% in January. Cumulatively Sales Tax collections as of January 31, 2016, were approximately \$958,000 over the prior year.