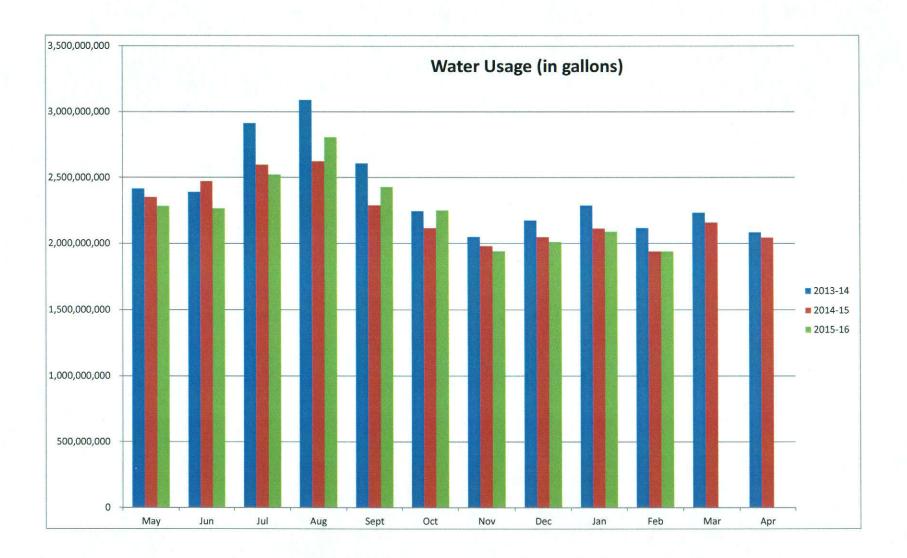

Financial Report - February 29, 2016

- Water sales to Commission customers for February 2016 were 1.5 million gallons (0.1%) above February 2015, but decreased by 145.1 million gallons compared to January 2016. Year-todate water sales were up by 2.2 million gallons or 0.0% compared to the prior fiscal year.
- Water sales to Commission customers for February were 105.7 million gallons (5.9%) higher than the budgeted anticipated/forecasted sales for the month. Year-to-date water sales were 96.1 million gallons (0.4%) below the budgeted anticipated/forecasted sales.
- February sales tax collections (November) were \$3.0 million which is 0.3% less than the same period last fiscal year. Cumulatively, sales tax collections were approximately \$947,000 (3.2%) more than prior year. Adjusted for seasonality, sales tax collections were about \$2.2 million over budgeted collections through February 2016.
- For the month of February, water billings to customers for O&M costs were \$9.2 million and water purchases from the City of Chicago was \$7.4 million. Water billing receivables at February month end (\$11.8 million) decreased compared to the prior month (\$14.2 million) primarily due to lower water sales and timing of collections.
- The Commission is ten months or 83% into the fiscal year. As of February 29, 2016, \$138.9 million of the \$160.8 million revenue budget has been realized. Therefore, 86% of the revenue budget has been accounted for year to date. For the same period, \$100.9 million of the \$123.3 million expenditure budget has been realized, and this accounts for 82% of the expenditure budget.
- Adjusted for seasonality based on a monthly trend, year to date revenues are 102% percent of the current budget and expenses are 96% of the current budget.
- The Operating Reserve, Capital Reserve and Long Term Water Capital Accounts had reached their respective 2015/2016 fiscal year end targeted levels. The O&M, General Account and the Sales Tax Subaccount have balances of \$21.4 million, \$22.1 million and \$2.1 million, respectively.
- Debt Balances declined by approximately \$0.9 million to \$2.7 million outstanding in the current month.