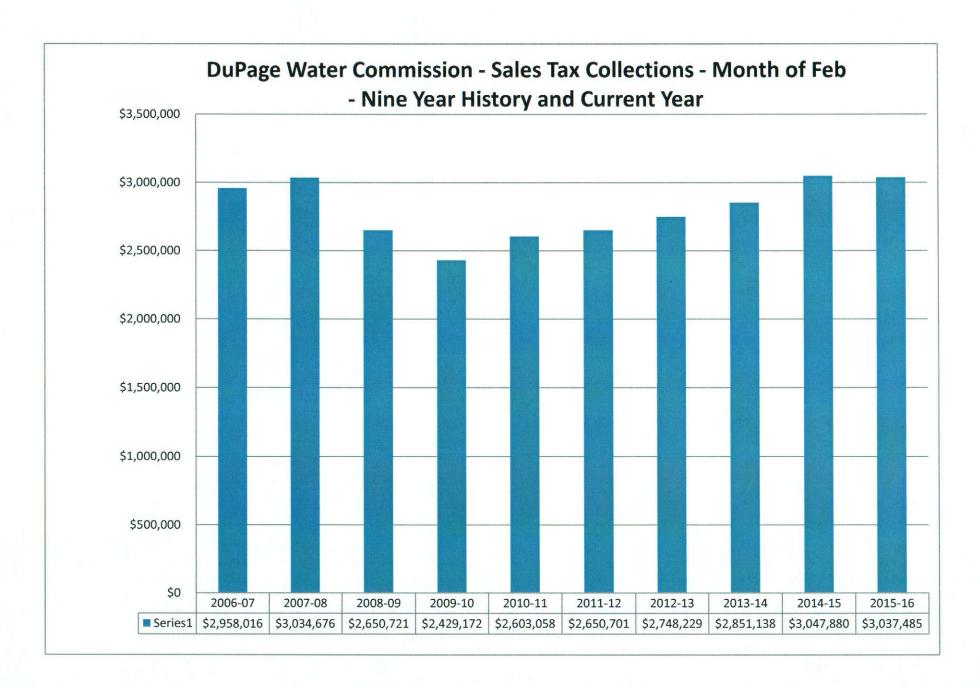

Financial Report - February 29, 2016

- Water sales to Commission customers for February 2016 were 1.5 million gallons (0.1%) above February 2015, but decreased by 145.1 million gallons compared to January 2016. Year-todate water sales were up by 2.2 million gallons or 0.0% compared to the prior fiscal year.
- Water sales to Commission customers for February were 105.7 million gallons (5.9%) higher than the budgeted anticipated/forecasted sales for the month. Year-to-date water sales were 96.1 million gallons (0.4%) below the budgeted anticipated/forecasted sales.
- February sales tax collections (November) were \$3.0 million which is 0.3% less than the same period last fiscal year. Cumulatively, sales tax collections were approximately \$947,000 (3.2%) more than prior year. Adjusted for seasonality, sales tax collections were about \$2.2 million over budgeted collections through February 2016.
- For the month of February, water billings to customers for O&M costs were \$9.2 million and water purchases from the City of Chicago was \$7.4 million. Water billing receivables at February month end (\$11.8 million) decreased compared to the prior month (\$14.2 million) primarily due to lower water sales and timing of collections.
- The Commission is ten months or 83% into the fiscal year. As of February 29, 2016, \$138.9 million of the \$160.8 million revenue budget has been realized. Therefore, 86% of the revenue budget has been accounted for year to date. For the same period, \$100.9 million of the \$123.3 million expenditure budget has been realized, and this accounts for 82% of the expenditure budget.
- Adjusted for seasonality based on a monthly trend, year to date revenues are 102% percent of the current budget and expenses are 96% of the current budget.
- The Operating Reserve, Capital Reserve and Long Term Water Capital Accounts had reached their respective 2015/2016 fiscal year end targeted levels. The O&M, General Account and the Sales Tax Subaccount have balances of \$21.4 million, \$22.1 million and \$2.1 million, respectively.
- Debt Balances declined by approximately \$0.9 million to \$2.7 million outstanding in the current month.